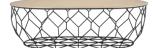

Comb Round

**Height** 37.50 cm

Diameter

85 cm

Producer

SANYEI SCANDINAVIA A/S

#### The parcel's measurements

The parcel's measurements 1: 0.38 m3, 18.85 kg (D 94.0 cm, W 94.0 cm, H 43.0 cm))