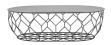

## Comb series

Designed by Says Who, Denmark

Inspired by the natural shape of a honeycomb, this table has the same strength and lightness as a beehive. The coloured steel frame allows you to store whatever you like inside, and the removable table top is big enough to host a cosy tea party - with or without the honey.

# Comb Ellipse

### Specifications

| Country of origin | Assembly            | Height   | Length    | Width    | Producer               |
|-------------------|---------------------|----------|-----------|----------|------------------------|
| Denmark           | Delivered assembled | 37.50 cm | 127.40 cm | 84.80 cm | SANYEI SCANDINAVIA A/S |