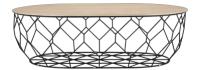

# Comb Ellipse

#### 03-063-10

Comb Ellipse

 Height
 Width

 37.50 cm
 84.80 cm

 Length
 Producer

127.40 cm SANYEI SCANDINAVIA A/S

The parcel's measurements 1: 0.55 m3, 26.31 kg (D 137.0 cm, W 94.0 cm, H 43.0 cm))

03-063-05