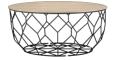

# Comb Ellipse

#### 03-063-10

Comb Ellipse

 Height
 Width

 37.50 cm
 84.80 cm

 Length
 Producer

127.40 cm SANYEI SCANDINAVIA A/S

The parcel's measurements 1: 0.55 m3, 26.31 kg (D 137.0 cm, W 94.0 cm, H 43.0 cm))

03-063-05