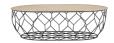

Comb Round

**Height** 37.50 cm

Diameter

85 cm

Producer

SANYEI SCANDINAVIA A/S

#### The parcel's measurements

The parcel's measurements 1: 0.38 m3, 18.85 kg (D 94.0 cm, W 94.0 cm, H 43.0 cm))