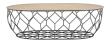

## Comb series

Designed by Says Who, Denmark

Inspired by the natural shape of a honeycomb, this table has the same strength and lightness as a beehive. The coloured steel frame allows you to store whatever you like inside, and the removable table top is big enough to host a cosy tea party - with or without the honey.

# Comb Ellipse

#### 03-063-10

Comb Ellipse

 Height
 Width

 37.50 cm
 84.80 cm

 Length
 Producer

127.40 cm SANYEI SCANDINAVIA A/S

The parcel's measurements 1: 0.55 m3, 26.31 kg (D 137.0 cm, W 94.0 cm, H 43.0 cm))

03-063-05