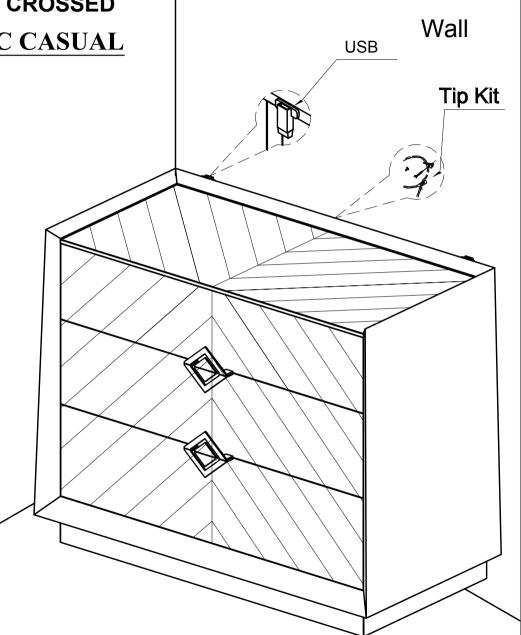

## ASSEMBLY INSTRUCTIONS

PLEASE UNPACK ALL PARTS AND CHECK AGAINST PARTS LIST ON THIS INSTRUCTION SHEET BEFORE DISCARDING PACKING AND CARTON!!

This is a set-up case and no assembly is required except for anti-tipping restraint strapes (follow anti-tip hardware pack instruction sheet)

|   | Part Description | Part No.           | Qty.     | ] |
|---|------------------|--------------------|----------|---|
| 1 | Drawer Guide     | CLA-019-0618-30020 | 3 (sets) |   |
| 2 | Tack glide       | CLA-019-0618-3003  | 4 (pcs)  | ] |
| 3 | Handle           | CLA-019-0618-30201 | 4 (pcs)  |   |
| 4 | Outlet (USB)     | CLA-019-0618-30022 | 2 (pcs)  |   |
| 5 | Tip kit          | CLA-019-0618-3019  | 1 (pc)   |   |