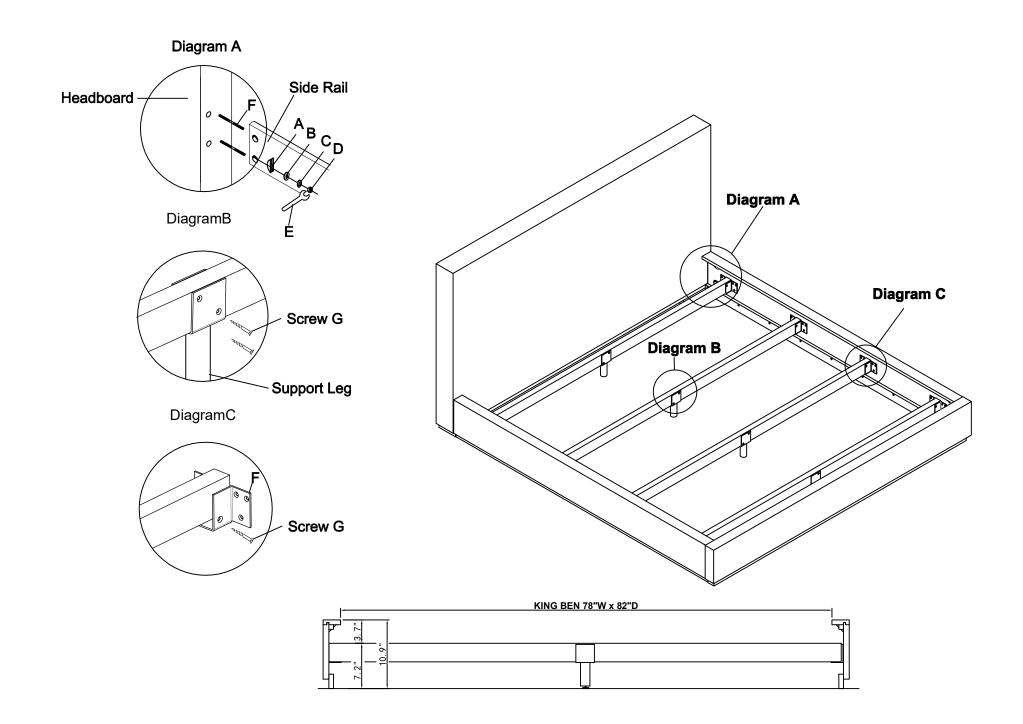

## ASSEMBLY INSTRUCTIONS

TWO (2) PEOPLE AND PHILIP'S SCREWDRIVER REQUIRED
PLEASE UNPACK ALL PARTS AND CHECK AGAINST PARTS LIST ON THIS INSTRUCTION SHEET BEFORE DISCARDING PACKING AND CARTONING!!

- 1) Connect the side rail and headboard/footboard.
- 2) Assemble the side rail and headboard/footboard using the curved washer (A), flat washer (B), lock washer (C), and nut (D) tighten with wrench provided (E), as shown in Diagram A.
- 3) Assemble the middle support leg on the slat using screw (G), as shown in Diagram B.
- 4) Mount the assembled support slats (done in step 3) onto the supporting metal (F), using screw (G), as shown in Diagram C.