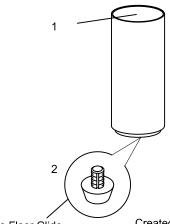

|               | SIG-021 -423      |                        |                  |     |
|---------------|-------------------|------------------------|------------------|-----|
|               | ROUND ABOUT-SHORT |                        |                  |     |
| Part List     |                   |                        |                  |     |
| Hardware List |                   |                        | Part Number      | QTY |
| 1             |                   | Marble Top             | SIG-021-423-0171 | 1   |
| 2             |                   | Adjustable Floor Glide | SIG-021-423-075  | 4   |

Adjustable Floor Glide

Created on: 2022-03-07 Page 1 of 1