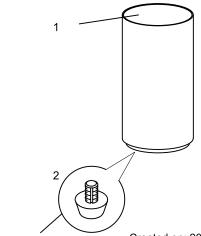

|               | SIG-021 -422    |                        |                  |     |
|---------------|-----------------|------------------------|------------------|-----|
|               | ROUND ABOUT-MED |                        |                  |     |
| Part List     |                 |                        |                  |     |
| Hardware List |                 |                        | Part Number      | QTY |
| 1             |                 | Marble Top             | SIG-021-422-0171 | 1   |
| 2             |                 | Adjustable Floor Glide | SIG-021-422-075  | 4   |