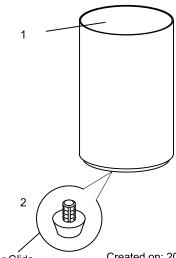

|               |  | SIG-021 -421<br>ROUND ABOUT-TALL |                  |     |  |
|---------------|--|----------------------------------|------------------|-----|--|
| Part List     |  |                                  |                  |     |  |
| Hardware List |  |                                  | Part Number      | QTY |  |
| 1             |  | Marble Top                       | SIG-021-421-0171 | 1   |  |
| 2             |  | Adjustable Floor Glide           | SIG-021-421-075  | 4   |  |

Adjustable Floor Glide Created on: 2022-03-07 Page 1 of 1