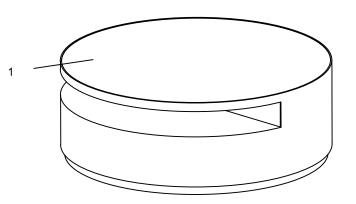

|               | CLA-020-401 |                        |                  |     |  |
|---------------|-------------|------------------------|------------------|-----|--|
|               | TURN STYLE  |                        |                  |     |  |
| Part List     |             |                        |                  |     |  |
| Hardware List |             |                        | Part Number      | QTY |  |
|               |             |                        |                  |     |  |
| 1             | $\bigcirc$  | Marble Top             | CLA-020-401-0171 | 1   |  |
| 2             | 0           | Swivel                 | CLA-020-401-0215 | 1   |  |
| 3             |             | Adjustable Floor Glide | CLA-020-401-075  | б   |  |