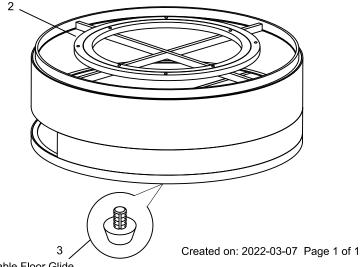

|               | CLA-020-401 |                        |                  |     |  |
|---------------|-------------|------------------------|------------------|-----|--|
|               | TURN STYLE  |                        |                  |     |  |
| Part List     |             |                        |                  |     |  |
| Hardware List |             |                        | Part Number      | QTY |  |
|               |             |                        |                  |     |  |
| 1             | $\bigcirc$  | Marble Top             | CLA-020-401-0171 | 1   |  |
| 2             | 0           | Swivel                 | CLA-020-401-0215 | 1   |  |
| 3             |             | Adjustable Floor Glide | CLA-020-401-075  | б   |  |

Adjustable Floor Glide