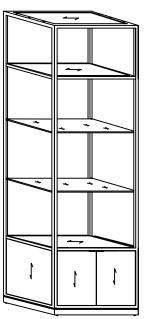

# M131-421-262LA MODA DISPLAY UNIT PIER

### PLEASE UNPACK ALL PARTS AND CHECK QUANTITY AGAINST PARTS LIST BEFORE DISCARDING PACKING CARTON!

Unpack the Display Unit Pier M131-421-262 and place the Glass shelf (10) to the corresponding position with adjustable shelf pin (9), tighten by Philips screw driver as shown in Diagram A.
Place Display Unit Pier to each side of completed assembly, using Flat Washer (B), Lock Washer (C) and Bolt (D). Double check and make sure they are even and align, then tighten the entire bolts with Wrench provided (E) as shown in Diagram B.

3) Make sure the 2 Display Unit Piers on each side are even and align then screws to secure the Unit Piers together as shown in Diagram C.

M131-421- 262 Display Unit Pier