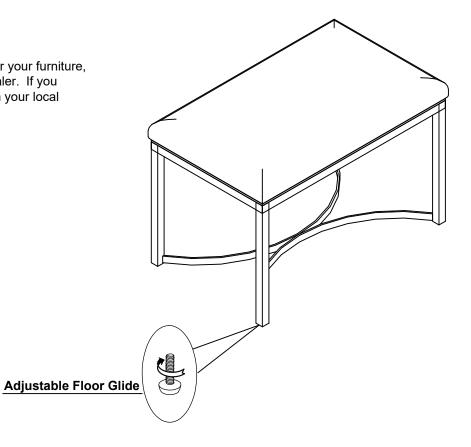

|                        | M113-019-081<br>REMIX BED BENCH |     |
|------------------------|---------------------------------|-----|
|                        |                                 |     |
| Part Description       | Part No.                        | QTY |
| Adjustable Floor Glide | M111-019-811-4003               | 4   |