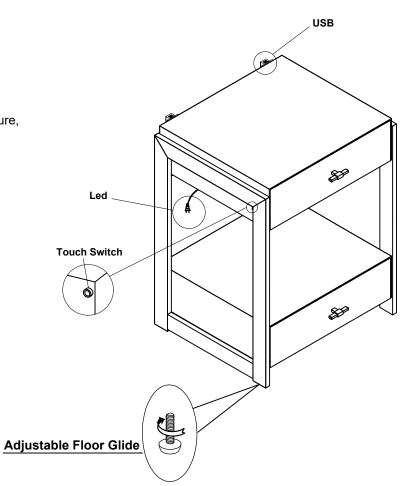

## ASSEMBLY INSTRUCTIONS

PLEASE UNPACK ALL PARTS AND CHECK AGAINST PARTS LIST ON THIS INSTRUCTION SHEET BEFORE DISCARDING PACKING AND CARTON!!

For this is a set-up construction, So no extra assembly needed

|                        | M113-019-063      |       |
|------------------------|-------------------|-------|
|                        | REMIX NIGHTSTAND  |       |
| Part Description       | Part No.          | QTY   |
| Drawer Guide           | M113-019-063-3022 | 2sets |
| Door Knob              | M113-019-051-3020 | 2     |
| Led Light              | M113-019-061-3008 | 1     |
| USB                    | M113-019-061-3002 | 1     |
| Adjustable Floor Glide | M111-019-811-4003 | 4     |