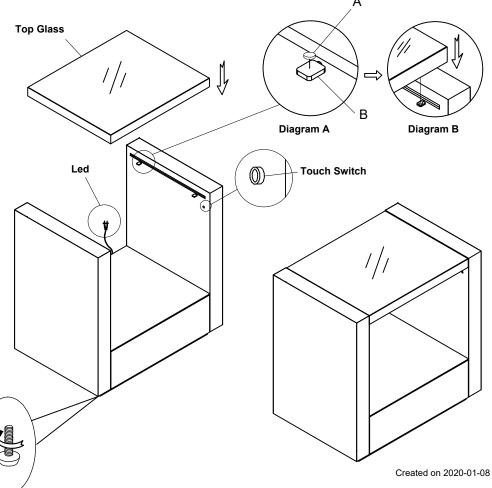

## ASSEMBLY INSTRUCTIONS TWO(2)PEOPLE REQUIRED

PLEASE UNPACK ALL PARTS AND CHECK AGAINST PARTS LIST ON THIS INSTRUCTION SHEET BEFORE DISCARDING PACKING AND CARTON!!

- 1. Place the Bumper on the Shelf Pins, as shown in Diagram A.
- 2. Place the Top Glass on the Bumper, as shown in Diagram B.

|               | RTA Hardware |      |
|---------------|--------------|------|
| Hardware List |              | Q'ty |
| A             | Bumper       | 4    |
| В             | Top Support  | 4    |

Adjustable Floor Glide