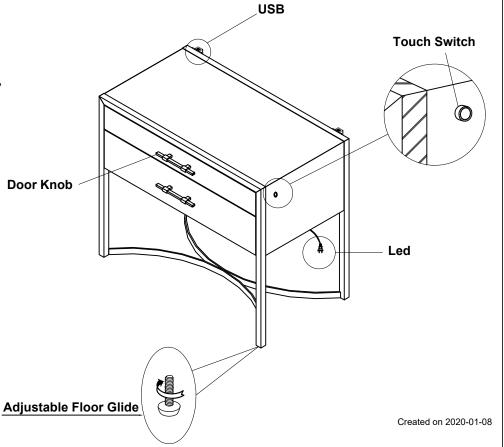

|                        | M113-019-061           |       |
|------------------------|------------------------|-------|
|                        | REMIX LARGE NIGHTSTAND |       |
| Part Description       | Part No.               | QTY   |
| Drawer Guide           | M113-019-061-3025      | 4sets |
| Door Knob              | M113-019-011-3020      | 2     |
| USB                    | M113-019-061-3002      | 1     |
| Adjustable Floor Glide | M111-019-811-4003      | 4     |
| Light                  | M113-019-061-3008      | 1     |