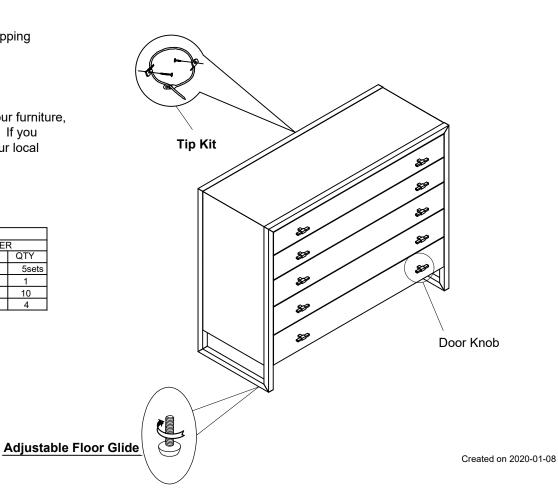

## ASSEMBLY INSTRUCTIONS

PLEASE UNPACK ALL PARTS AND CHECK AGAINST PARTS LIST ON THIS INSTRUCTION SHEET BEFORE DISCARDING PACKING AND CARTON!!

This is a set-up case and no assembly is required except for anti-tipping restraint strapes.(fllow instruction for tip kit)

|                        | M113-019-051<br>REMIX SINGLE DRESSER |       |
|------------------------|--------------------------------------|-------|
|                        |                                      |       |
| Part Description       | Part No.                             | QTY   |
| Drawer Guide           | M113-019-051-3025                    | 5sets |
| Tip Kit                | M111-019-811-4019                    | 1     |
| Door Knob              | M113-019-051-3020                    | 10    |
| Adjustable Floor Glide | M111-019-811-4003                    | 4     |