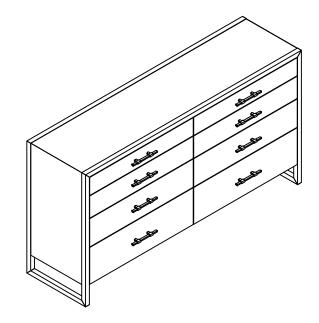

## M113-019-011 REMIX DOUBLE DRESSER CARACOLE MODERN

## ASSEMBLY INSTRUCTIONS

PLEASE UNPACK ALL PARTS AND CHECK AGAINST PARTS LIST ON THIS INSTRUCTION SHEET BEFORE DISCARDING PACKING AND CARTON!!

This is a set-up case and no assembly is required except for anti-tipping restraint strapes.(fllow instruction for tip kit)

|                        | M113-019-011       | M113-019-011<br>REMIX DOUBLE DRESSER |  |
|------------------------|--------------------|--------------------------------------|--|
|                        | REMIX DOUBLE DRESS |                                      |  |
| Part Description       | Part No.           | QTY                                  |  |
| Drawer Guide           | M113-019-011-3025  | 8sets                                |  |
| Tip Kit                | M111-019-811-4019  | 1                                    |  |
| Door Knob              | M113-019-011-3020  | 8                                    |  |
| Center Leg             | M113-019-011-3015  | 1                                    |  |
| Jewelry Tray           | M113-019-011-3027  | 1                                    |  |
| Adjustable Floor Glide | M111-019-811-4003  | 5                                    |  |