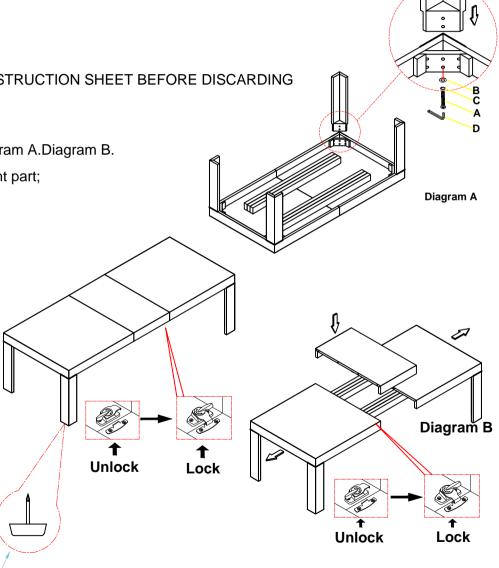

2. Attach the 4 Leg using the Bolt, Flat washer, Lock Washer(C.B.A.). See the Diagram A.Diagram B.

Noted: The Part "Cabinet" is used for Assembly instruction only, not for replacement part;

\*\*\* NOTE KEEP THIS SHEET !!! \*\*\*

| RTA Hardware  |   |                    |   |
|---------------|---|--------------------|---|
| Hardware List |   | Q'ty               |   |
| A             |   | Bolt 5/16"*2-1/4"  | 8 |
| В             | ٢ | Flat Washer: 5/16" | 8 |
| С             | 9 | Lock Washer:5/16"  | 8 |
| D             | V | Wrench             | 1 |