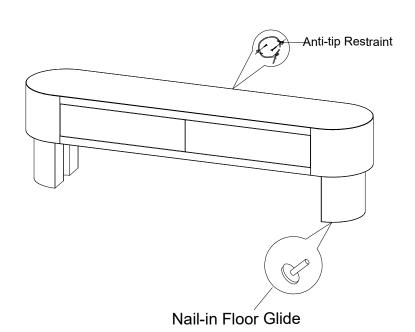

## PLEASE UNPACK ALL PARTS AND CHECK AGAINST PARTS LIST ON THIS INSTRUCTION SHEET BEFORE DISCARDING PACKING AND CARTON!!

This is a set-up case and no assembly is required except for anti-tip restraint strap. (follow instruction for anti-tip restraint assembly )

|                     | KHC-022-532       |                  |  |
|---------------------|-------------------|------------------|--|
|                     | BOWIE TV CONSC    | BOWIE TV CONSOLE |  |
| Part Description    | Part No.          | QTY              |  |
| Soft-closing Guide  | KHC-022-451-30424 | 2est             |  |
| Nail-in Floor Glide | KHC-022-412-2086  | 6                |  |
| Anti-tip Restraint  | KHC-022-062-30157 | 1                |  |