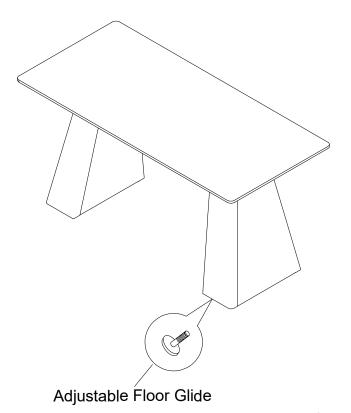

|                        | KHC-022-451<br>FINLEY DESK |      |
|------------------------|----------------------------|------|
|                        |                            |      |
| Part Description       | Part No.                   | QTY  |
| Soft-closing Guide     | KHC-022-451-30424          | 1est |
| Adjustable Floor Glide | KHC-022-062-3075           | 4    |