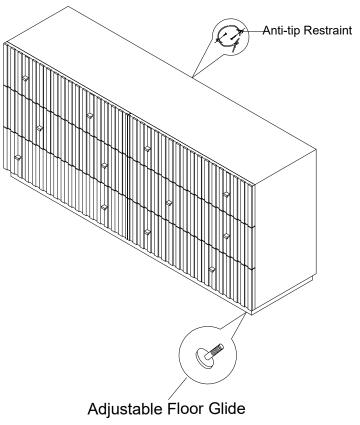

## PLEASE UNPACK ALL PARTS AND CHECK AGAINST PARTS LIST ON THIS INSTRUCTION SHEET BEFORE DISCARDING PACKING AND CARTON!!

This is a set-up case and no assembly is required except for anti-tip restraint strap. (follow instruction for anti-tip restraint assembly )

|                        | KHC-022-032<br>CLANCY DRESSER |      |
|------------------------|-------------------------------|------|
|                        |                               |      |
| Part Description       | Part No.                      | QTY  |
| Drawer Pull            | KHC-022-062-3081              | 12   |
| Soft-closing Guide     | KHC-022-032-30424             | 6est |
| Adjustable Floor Glide | KHC-022-062-3075              | 4    |
| Anti-tip Restraint     | KHC-022-062-30157             | 1    |