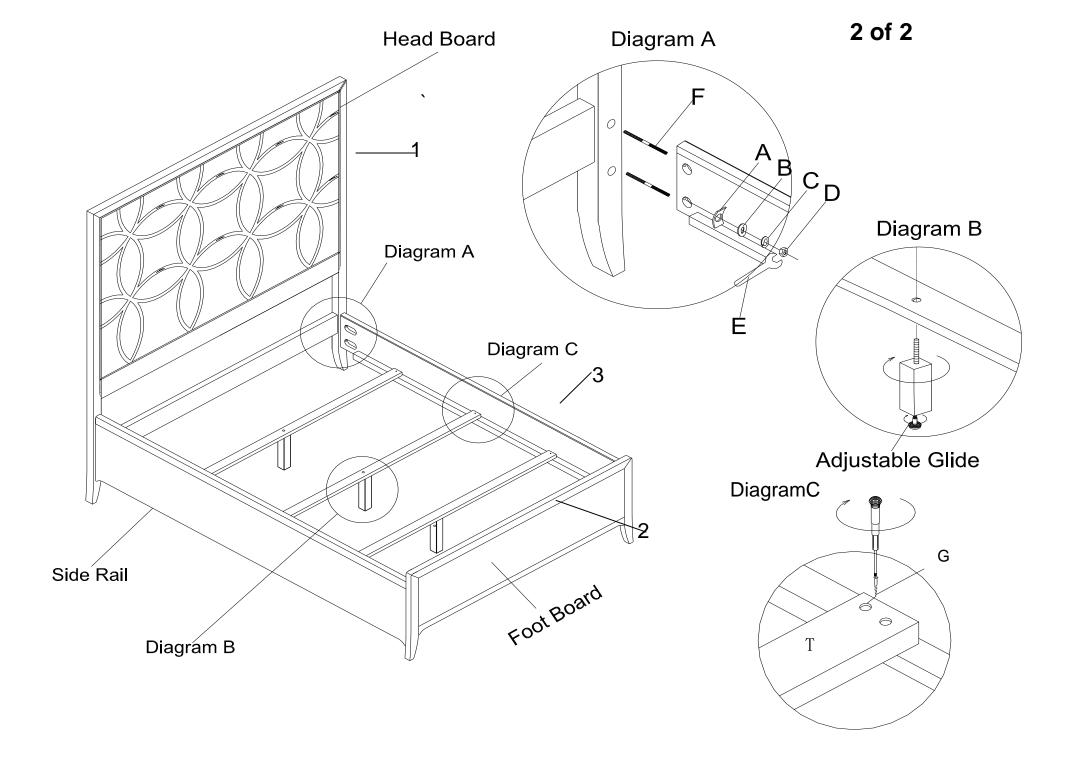

## UNPACK ALL PARTS AND CHECK AGAINST PARTS LIST ON THIS INSTRUCTION SHEET BEFORE DISCARDING PACKING AND CARTONING!!

- 1) Screw Bolts(F) into metal inserts in Headboard and Footboard finger-tight.
- **2)** Connect the Headboard, Side Rails with Footboard by using Curved Washers, Flat Washers, Lock Washers and Nuts(A.B.C.D). Use Wrench to tighten Nuts, as shown in Diagram A.
- 3) Assemble the Leg Supports to the Support Slats, as shown in Diagram B.
- 4) Mount the assembled support slats (done in step 4) onto the Side Rails  $\,$  with Screws (G).

Use a Phillips Head Screwdriver to tighten screws, as shown in Diagram C.