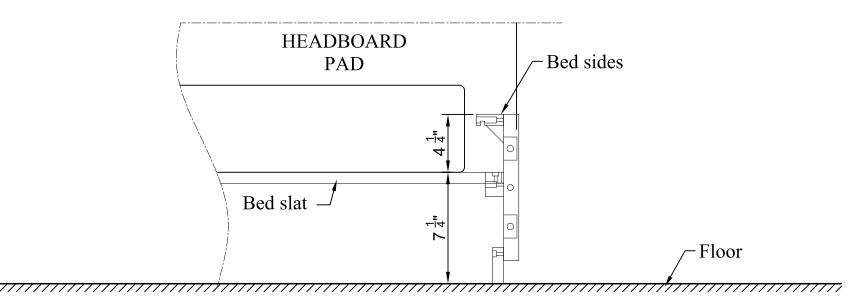

## **BED MATTRESS DIAGRAM**

### **BEDDING SPECIFICATIONS**

CLA-5423-104 Dimension of the mattress opening:82" x 62"

Bed slats:  $65\frac{1}{4}$ " x  $3\frac{1}{4}$ " x  $\frac{3}{4}$ "

CLA-5423-124 Dimension of the mattress opening 82" x 78"

Bed slats:  $81^{\frac{1}{2}}$  x  $3^{\frac{1}{4}}$  x  $3^{\frac{3}{4}}$ 

Side rail width:  $2\frac{3}{4}$ "

Height from the floor to bottom of the side rail: 0

Height from the floor to top of slat:  $7\frac{1}{4}$ ".

Height from the top of slats to top of side rail:  $4^{\frac{1}{4}}$ ".

Height from the top of side rail to bottom of headboard pad: 0

Be sure to adhere to these BEDDING SPECIFICATIONS in order to avoid the possibility of faling or entrapment THESE SPECIFICATIONS MUST BE