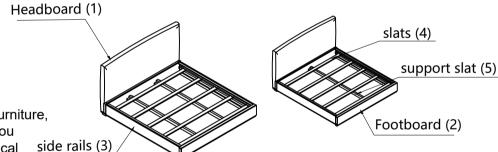

|   |                      | CLA-5423-104       |         | CLA-5423-124       |         |
|---|----------------------|--------------------|---------|--------------------|---------|
|   |                      | QN BED             |         | KG BED             |         |
|   | Part Description     | Part No.           | QTY     | Part No.           | QTY     |
| 1 | Headboard            | CLA-5423-104-H     | 1 (pc)  | CLA-5423-124-H     | 1 (pc)  |
| 2 | Footboard            | CLA-5423-104-F     | 1 (pc)  | CLA-5423-124-F     | 1 (pc)  |
| 3 | Side rail            | CLA-5423-104-R     | 2 (pcs) | CLA-5423-124-R     | 2 (pcs) |
| 4 | Slats                | CLA-5423-104-3067  | 5 (pcs) | CLA-5423-124-3067  | 5 (pcs) |
| 5 | Center Support Rail  | CLA-5423-104-30447 | 1 (pc)  | CLA-5423-104-30447 | 2 (pcs) |
| 6 | Assemby Hardware (1) | CLA-5423-104-3001  | 1 (pc)  | CLA-5423-104-3001  | 1 (pc)  |