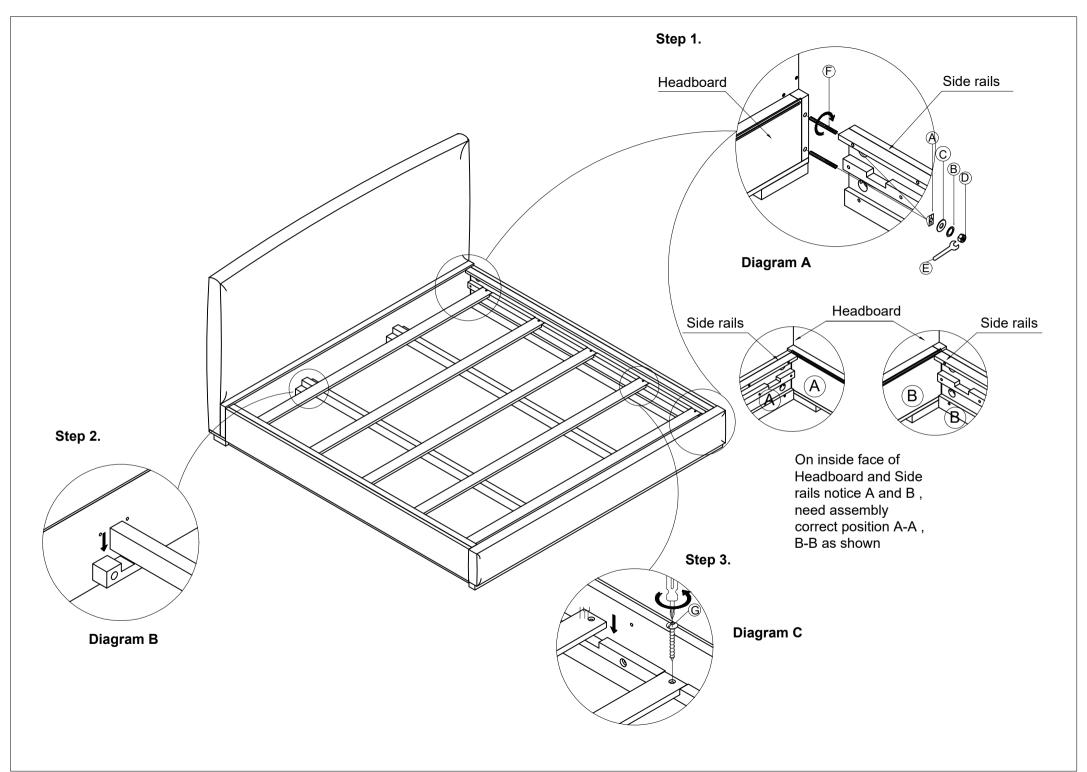

#### PLEASE UNPACK ALL PARTS AND CHECK AGAINST PARTS LIST ON THIS INSTRUCTION SHEET BEFORE DISCARDING PACKING AND CARTON!!

- 1) Connect the side rial and headboard/footboard by bolt (F).
- 2) Assemble the side rail and headboard/footboard using the curved washer (A), flat washer (C), lock washer (B), and nut (D) tighten with wrench provided (E), as shown in Diagram A.
- 3) Assemble the center support rail as shown in Diagram B.
- 4) Attach the bed slats on center support rail and cleat of side rails then using Philips screw driver to tighten the screw (G) as shown in Diagram C.

| RTA Hardware (1) For Side rail and slats of KB and QB |                   |                                   |         |  |  |
|-------------------------------------------------------|-------------------|-----------------------------------|---------|--|--|
| NO.                                                   | Hardware List     |                                   | Q'ty    |  |  |
| Α                                                     |                   | Curved Washer(5/16") Ø28x15x76mm) | 8 (pcs) |  |  |
| В                                                     | 0                 | Lock Washer (5/16"x13mm)          | 8 (pcs) |  |  |
| С                                                     | 0                 | Flat Washer (5/16"x16x2mm)        | 8 (pcs) |  |  |
| D                                                     | (2)               | Nut (5/16"x12mm)                  | 8 (pcs) |  |  |
| Ε                                                     | Ĭ                 | Wrench (5/16") 88x12mm            | 1 (pc)  |  |  |
| F                                                     | Bolt (5/16"x90mm) |                                   | 8 (pcs) |  |  |
| G                                                     | Ø222222>          | Screws(#8x1-1/8")                 | 10 (pc) |  |  |