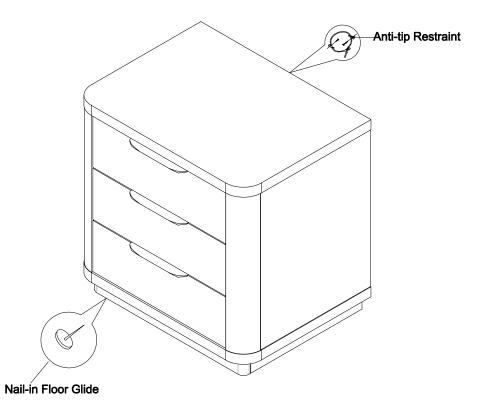

## PLEASE UNPACK ALL PARTS AND CHECK AGAINST PARTS LIST ON THIS INSTRUCTION SHEET BEFORE DISCARDING PACKING AND CARTON!!

This is a set-up case and no assembly is required except for anti-tip restraint strap. (follow instruction for anti-tip restraint assembly)

|                     | CLA-421-063       |     |
|---------------------|-------------------|-----|
|                     | TOUCH BASE        |     |
| Part Description    | Part No.          | QTY |
| Anti-tip Restraint  | CLA-421-011-30157 | 1   |
| Drawer Pull         | CLA-421-012-30309 | 3   |
| Nail-in Floor Glide | CLA-421-011-3086  | 4   |
| Soft-closing Guide  | CLA-421-062-30424 | 3   |
| USB Charger         | CLA-421-062-30435 | 1   |