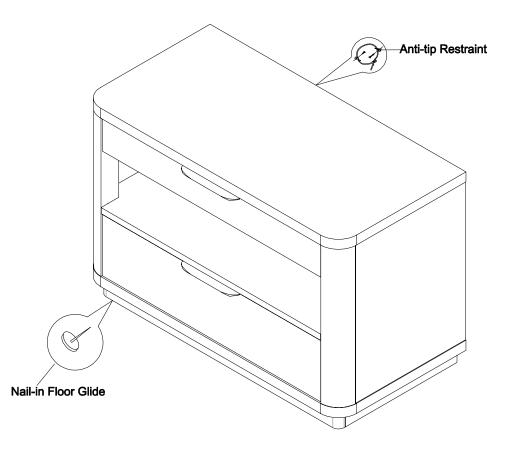

## PLEASE UNPACK ALL PARTS AND CHECK AGAINST PARTS LIST ON THIS INSTRUCTION SHEET BEFORE DISCARDING PACKING AND CARTON!!

This is a set-up case and no assembly is required except for anti-tip restraint strap. (follow instruction for anti-tip restraint assembly )

|                             | CLA-421-062       |     |
|-----------------------------|-------------------|-----|
|                             | IN TOUCH          |     |
| Part Description            | Part No.          | QTY |
| Anti-tip Restraint          | CLA-421-011-30157 | 1   |
| Drawer Pull                 | CLA-421-012-30309 | 2   |
| Nail-in Floor Glide         | CLA-421-011-3086  | 4   |
| Soft-closing Guide          | CLA-421-012-30424 | 1   |
| LED Light with Touch Dimmer | CLA-421-062-3008  | 1   |
| USB Charger                 | CLA-421-062-30435 | 1   |