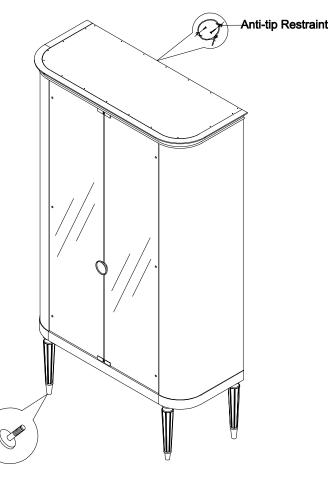

|                                          | CLA-420-261       |      |    |
|------------------------------------------|-------------------|------|----|
|                                          | TIME TO REFLECT   |      |    |
| Part Description                         | Part No.          | QTY  |    |
| Anti-tip Restraint                       | CLA-420-011-30157 | 1    | •  |
| Drawer Pull with bolt and plastic washer | CLA-420-261-4084  | 1set | AB |
| Adjustable Floor Glide                   | CLA-420-011-3086  | 4    | C  |
| Single Can Light                         | CLA-420-261-40358 | 1    | D  |
| Glass Shelf                              | CLA-420-261-4028  | 3    | E  |
| Glass Top Insert                         | CLA-420-261-4029  | 1    | F  |
| Leg                                      | CLA-420-261-4018  | 4    | G  |
| RTA Hardware                             | CLA-420-261-4001  | 1    | н  |
| Hinge                                    | CLA-420-261-4005  | 1    | 1  |
| Glass Pad                                | CLA-420-261-4010  | 6    | J  |