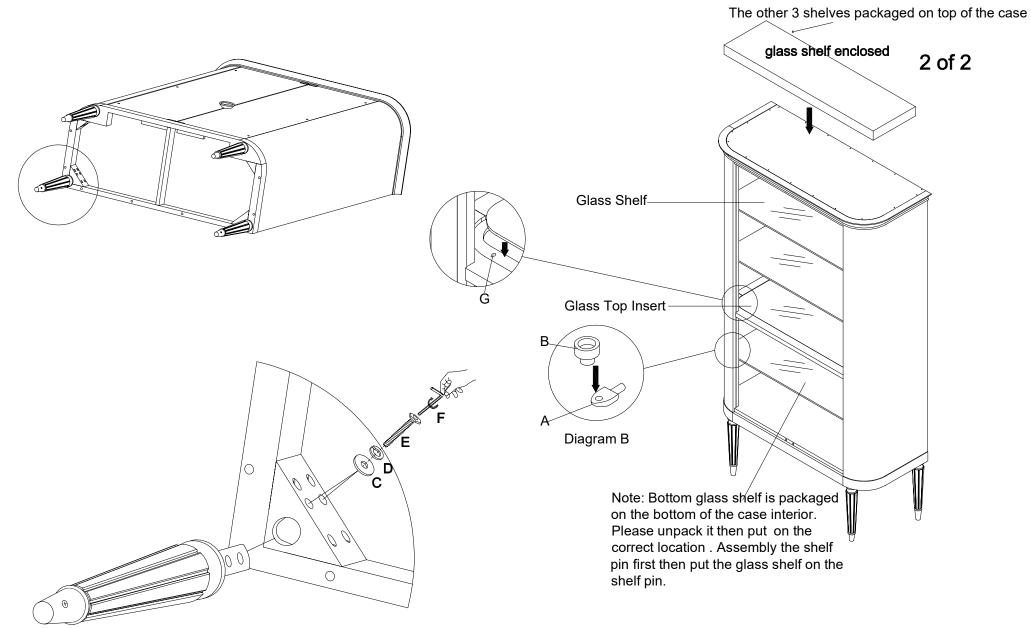

### 1. Lay on it's back on a soft, clean surface.

2. Attach legs to bottom frame using the flat washer (C), lock washer (D) and bolt (E), tighten with wrench provided (F). as shown in Diagram A

3. Bottom glass shelf is packaged at the bottom of the case interior, please unpack it then put on the correct location, assembly the shelf pin first then put the glass shelf on the shelf pin. The other 3 shelves packaged on top of the case, please unpack it then put on the correct location.

Adjustable Floor Glide

Diagram A