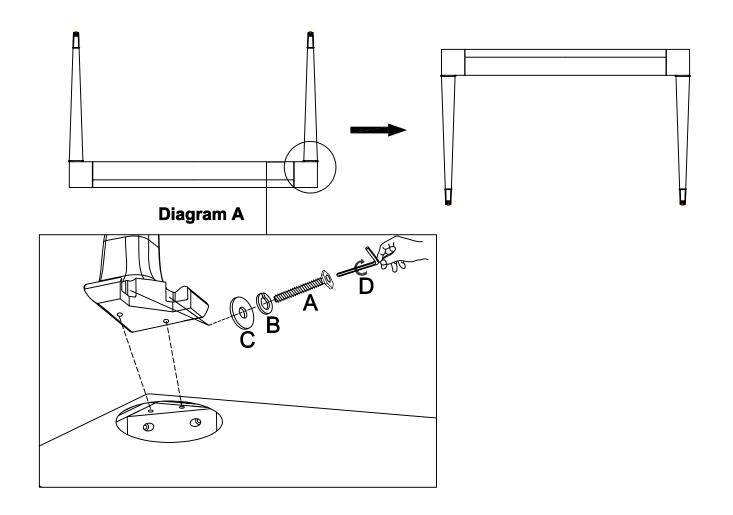

## PLEASE UNPACK ALL PARTS AND CHECK AGAINST PARTS LIST ON THIS INSTRUCTION SHEET BEFORE DISCARDING PACKING AND CARTON!!

- 1. Turn the table top face down on a smooth ,soft surface.
- 2. Attach legs to table top using the flat washer (A), lock washer (B) and nut (C), tighten with wrench provided (D) as shown in diagram A.
- 3. Turn the table to upright position.