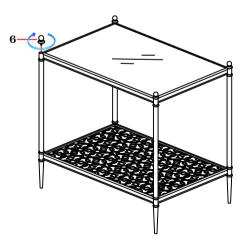

### PLEASE UNPACK ALL PARTS AND CHECK QUANTITY AGAINST PARTS LIST BEFORE DISCARDING PACKING CARTON!

Assembling Steps:

Step 1: Assemble Metal Frame Top (1) and Metal Decorative Ring (5) and Upper Leg Post (3) according to the diagram. Step 2: Assemble Metal Decorative Ring (5) and Metal Frame Shelf (2) and Bottom Leg (4) according to the diagram.

Step 2Step 4Step 3Step 5