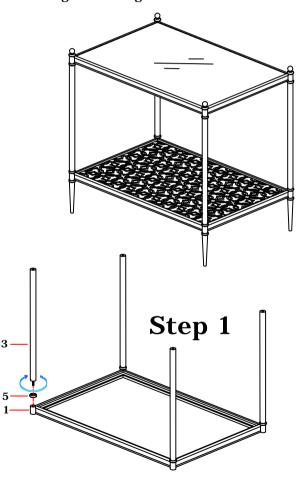

### PLEASE UNPACK ALL PARTS AND CHECK QUANTITY AGAINST PARTS LIST BEFORE DISCARDING PACKING CARTON!

Assembling Steps:

Step 1: Assemble Metal Frame Top (1) and Metal Decorative Ring (5) and Upper Leg Post (3) according to the diagram. Step 2: Assemble Metal Decorative Ring (5) and Metal Frame Shelf (2) and Bottom Leg (4) according to the diagram.