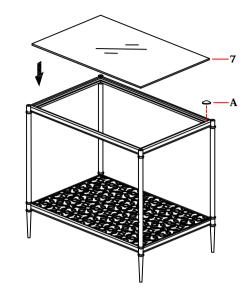

Step 3: Assemble Eglomised Mirror Shelf (8) according to the diagram.

Step 4: Assemble Gear Buper(A) and Glass Top (7) according to the diagram.

Step 5: Assemble Metal Decorative Ball (6) according to the diagram.