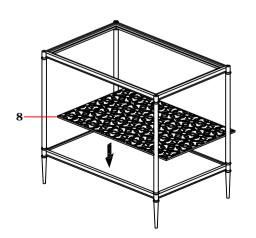

Step 3: Assemble Eglomised Mirror Shelf (8) according to the diagram.

Step 4: Assemble Gear Buper(A) and Glass Top (7) according to the diagram.

Step 5: Assemble Metal Decorative Ball (6) according to the diagram.