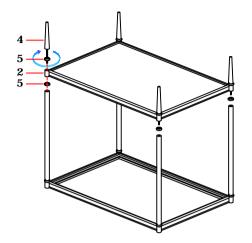

### PLEASE UNPACK ALL PARTS AND CHECK QUANTITY AGAINST PARTS LIST BEFORE DISCARDING PACKING CARTON!

Assembling Steps:

Step 1: Assemble Metal Frame Top (1) and Metal Decorative Ring (5) and Upper Leg Post (3) according to the diagram. Step 2: Assemble Metal Decorative Ring (5) and Metal Frame Shelf (2) and Bottom Leg (4) according to the diagram.