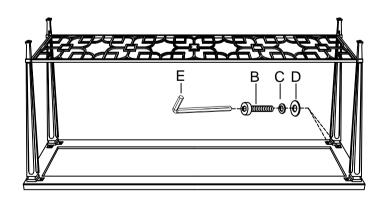

3)Secure the central support leg to the back side of the shelf with the wrench (E) and the screw(F).

4)Put the plastic bumpers(G) onto the inset of the top frame.

5)To level the Table, adjust the levelers on the bottom of each foot.