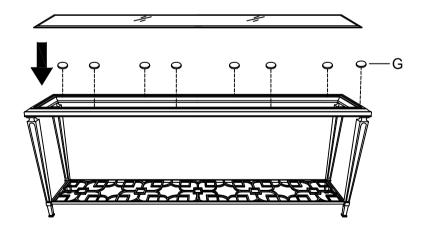

#### PLEASE UNPACK ALL PARTS AND CHECK QUANTITY AGAINST PARTS LIST BEFORE DISCARDING PACKING CARTON!

1) Secure the bottom metal shelf to the legs with the screws(A), and the wrench(E).

2)Turn the top upside down on a soft clean surface. Secure the leg leg to the back side of the top with the screws(B), with the spring washer(C), the flat washers(D), and the wrench(E).

3)Secure the central support leg to the back side of the shelf with the wrench (E) and the screw(F).

4)Put the plastic bumpers(G) onto the inset of the top frame.

5)To level the Table, adjust the levelers on the bottom of each foot.