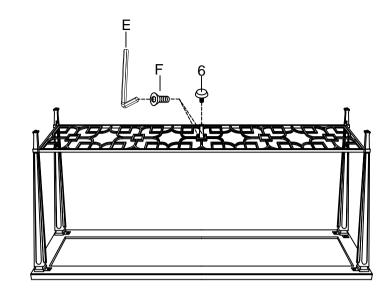

#### PLEASE UNPACK ALL PARTS AND CHECK QUANTITY AGAINST PARTS LIST BEFORE DISCARDING PACKING CARTON!

1) Secure the bottom metal shelf to the legs with the screws(A), and the wrench(E).

2)Turn the top upside down on a soft clean surface. Secure the leg leg to the back side of the top with the screws(B), with the spring washer(C), the flat washers(D), and the wrench(E).