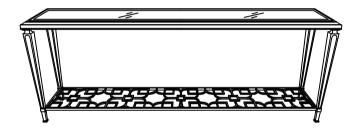

ON!

1) Secure the bottom metal shelf to the legs with the screws(A), and the wrench(E).

2)Turn the top upside down on a soft clean surface. Secure the leg leg to the back side of the top with the screws(B), with the spring washer(C), the flat washers(D), and the wrench(E).

3)Secure the central support leg to the back side of the shelf with the wrench (E) and the screw(F).

4)Put the plastic bumpers(G) onto the inset of the top frame.

5)To level the Table, adjust the levelers on the bottom of each foot.

#### \*\*\* NOTE KEEP THIS SHEET \*\*\*

In the unlikely event that you would need a replacement part for your furniture, please contact your local authorized Schnadig International dealer. If you need replacement hardware quickly, it could be purchased from your local hardware store.



|           |               | CLA-418-442            |                  |     |  |  |  |
|-----------|---------------|------------------------|------------------|-----|--|--|--|
|           | HIGHLY SOCIAL |                        |                  |     |  |  |  |
| Part List |               |                        |                  |     |  |  |  |
| NO.       | ŀ             | lardware List          | Part Number      | QTY |  |  |  |
| 1         |               | Top Frame              | CLA-418-442-0307 | 1   |  |  |  |
| 2         |               | Glass Top              | CLA-418-442-029  | 1   |  |  |  |
| 3         |               | Bottom Shelf           | CLA-418-442-027  | 1   |  |  |  |
| 4         |               | Long Leg               | CLA-418-442-018  | 4   |  |  |