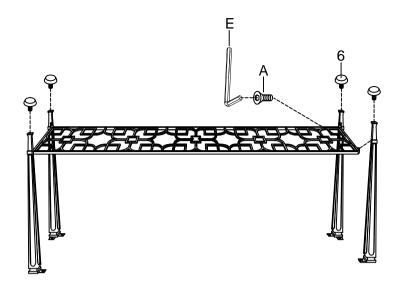

#### PLEASE UNPACK ALL PARTS AND CHECK QUANTITY AGAINST PARTS LIST BEFORE DISCARDING PACKING CARTON!

1) Secure the bottom metal shelf to the legs with the screws(A), and the wrench(E).

2)Turn the top upside down on a soft clean surface. Secure the leg leg to the back side of the top with the screws(B), with the spring washer(C), the flat washers(D), and the wrench(E).