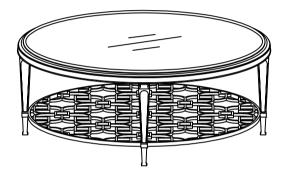

# **CLA-418-406 SOCIAL GATHERING**

## CARACOLE CLASSIC

### ASSEMBLY INSTRUCTIONS

#### PLEASE UNPACK ALL PARTS AND CHECK QUANTITY AGAINST PARTS LIST BEFORE DISCARDING PACKING CARTON!

1) Secure the bottom metal shelf to the legs with the screws(A), and the wrench(E).

2)Turn the top upside down on a soft clean surface. Secure the leg leg to the back side of the top with the screws(B), with the spring washer(C), the flat washers(D), and the wrench(E).

3)Put the plastic bumpers(G) onto the inset of the top frame.

4)To level the Table, adjust the levelers on the bottom of each foot.



#### \*\*\* NOTE KEEP THIS SHEET \*\*\*

In the unlikely event that you would need a replacement part for your furniture, please contact your local authorized Schnadig International dealer. If you need replacement hardware quickly, it could be purchased from your local hardware store.

| CLA-418-406      |               |                        |                  |     |  |  |  |
|------------------|---------------|------------------------|------------------|-----|--|--|--|
| SOCIAL GATHERING |               |                        |                  |     |  |  |  |
| Part List        |               |                        |                  |     |  |  |  |
| NO.              | Hardware List |                        | Part Number      | QTY |  |  |  |
| 1                | 0