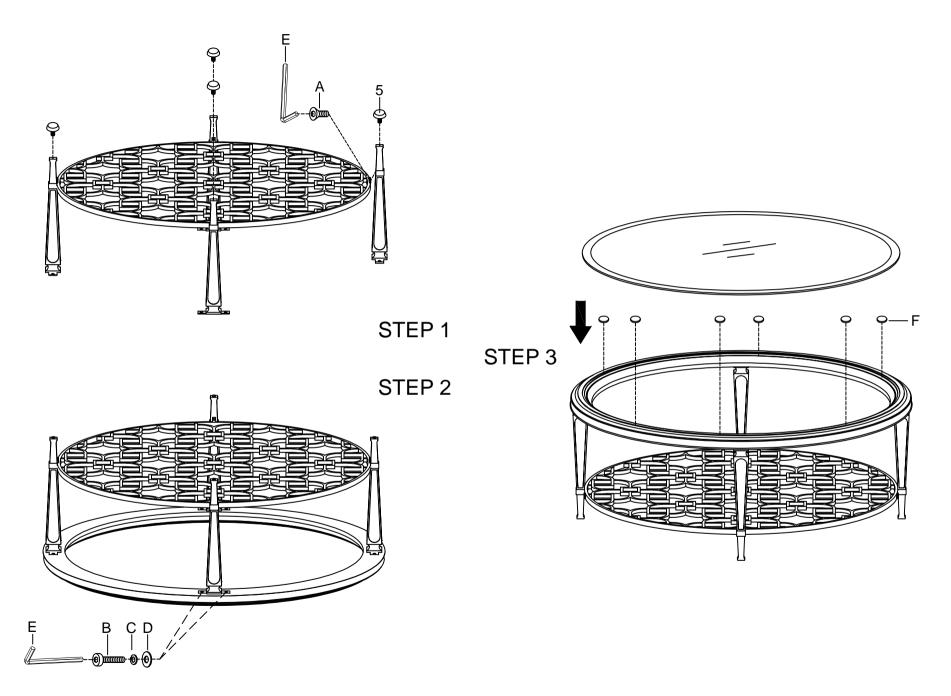

#### PLEASE UNPACK ALL PARTS AND CHECK QUANTITY AGAINST PARTS LIST BEFORE DISCARDING PACKING CARTON!

1) Secure the bottom metal shelf to the legs with the screws(A), and the wrench(E).

2)Turn the top upside down on a soft clean surface. Secure the leg leg to the back side of the top with the screws(B), with the spring washer(C), the flat washers(D), and the wrench(E).

3)Put the plastic bumpers(G) onto the inset of the top frame.

4)To level the Table, adjust the levelers on the bottom of each foot.