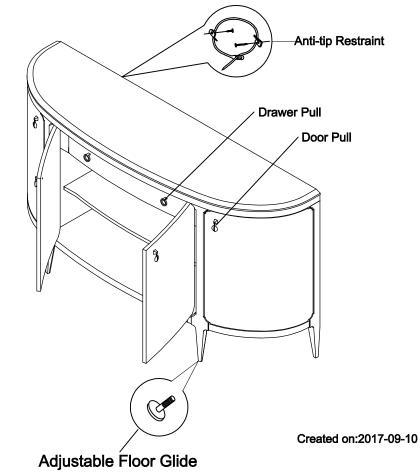

## PLEASE UNPACK ALL PARTS AND CHECK AGAINST PARTS LIST ON THIS INSTRUCTION SHEET BEFORE DISCARDING PACKING AND CARTON!!

This is a set-up case and no assembly is required except for anti-tipping restraint straps.(follow instruction for tip restraint assembly)

|                         | CLA-417-214       | CLA-417-214    |  |
|-------------------------|-------------------|----------------|--|
|                         | SERVE YOURSE      | SERVE YOURSELF |  |
| Part Description        | Part No.          | QTY            |  |
| Adjustable Floor Glides | CLA-417-214-2075  | 4              |  |
| Door pull               | CLA-417-214-2082  | 4              |  |
| Drawer Pull             | CLA-417-214-2081  | 2              |  |
| Drawer Guide            | CLA-417-214-20350 | 1set           |  |
| Anti-tip Restraint      | CLA-417-214-20157 | 1              |  |