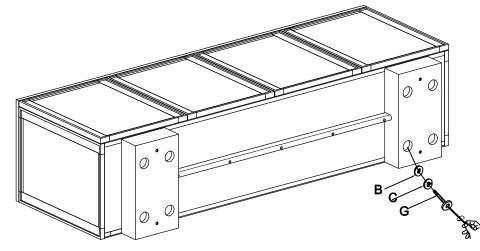

## ASSEMBLY INSTRUCTIONS TWO(2)PEOPLE REQUIRED

1) This case has 2 option of the base, if you want the higher size that please lay the case down on a soft, clear surface, then remove the pedestal (1) from the case as Diagram 1.

3) Using TWO people carefully return the case to the upright position.as Diagram 3.