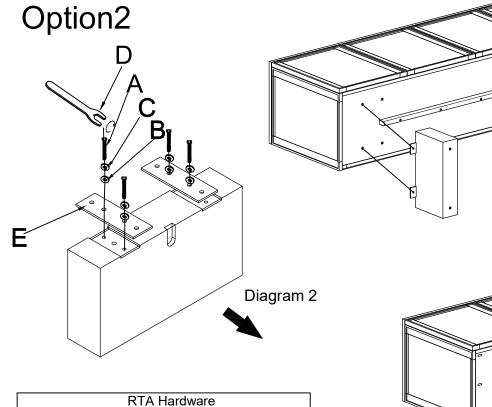

2) Assemble the Metal Plate (E) to the pedestal (2) by Bolt (A), then attach the metal plate & pedestal (2) assembled to the case, using the Flat Washer (B), lock washers (C) and Bolt (A)

Tighten by wrench (D) until the pedestal is fully assembled as Diagram 2.