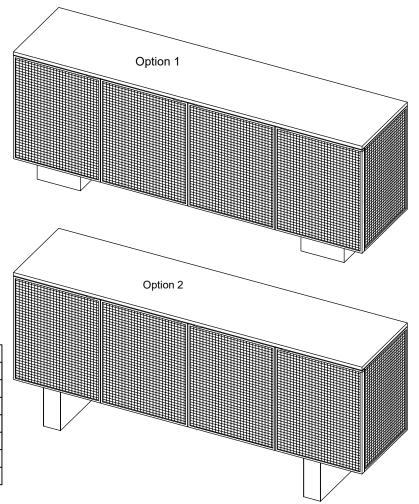

## ASSEMBLY INSTRUCTIONS TWO(2)PEOPLE REQUIRED

1) This case has 2 option of the base, if you want the higher size that please lay the case down on a soft, clear surface, then remove the pedestal (1) from the case as Diagram 1.

Note: keep the uninstalled hardware with lower base if you assembly the higher base, this hardware is for lower base only and don't use for higher base.

Diagram 1

| RTA Hardware |                        |                     |   |
|--------------|------------------------|---------------------|---|
| NO.          | NO. Hardware List Q'ty |                     |   |
| Α            | (1000                  | Bolt (1/4(in)x20mm) | 8 |
| В            | 0                      | Flat Washer         | 8 |
| С            | 0                      | Lock Washer         | 8 |

Note: uses above hardware to assembly higher base as shown in diagram 2.

Diagram 2

| RTA Hardware |                        |                     |      |
|--------------|------------------------|---------------------|------|
| NO.          | NO. Hardware List Q'ty |                     | Q'ty |
| Α            | Banna .                | Bolt (1/4(in)x20mm) | 8    |
| В            | 0                      | Flat Washer         | 8    |
| С            | 0                      | Lock Washer         | 8    |