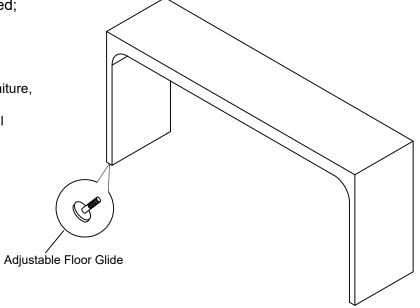

## ASSEMBLY INSTRUCTIONS

PLEASE UNPACK ALL PARTS AND CHECK AGAINST PARTS LIST ON THIS INSTRUCTION SHEET BEFORE DISCARDING PACKING AND CARTON!!

1) For this is a set-up construction, So no extra assembly needed;

|                        | CLA-022-441<br>CABARET |     |
|------------------------|------------------------|-----|
|                        |                        |     |
| Part Description       | Part No.               | QTY |
| Adjustable Floor Glide | ADGLIDE-001            | 4   |
| Wrench                 | CLA-022-401-20410      | 1   |