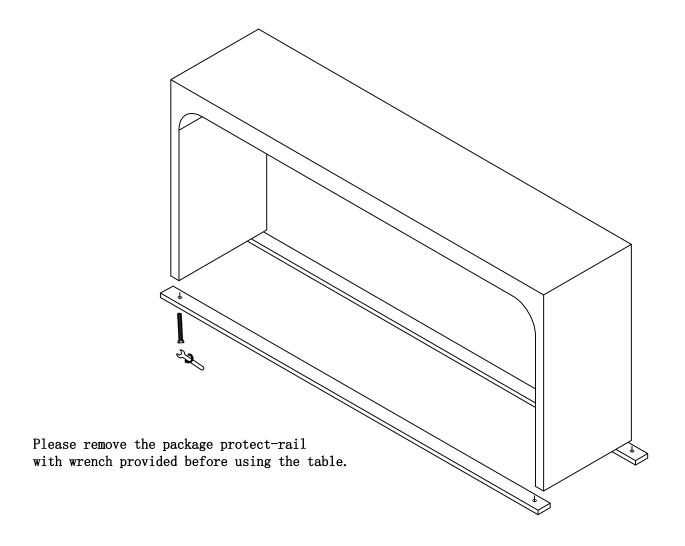

ur local authorized Caracole International dealer. If you need replacement hardware quickly, it could be purchased from your local hardware store.

|                        | CLA-022-441<br>CABARET |     |
|------------------------|------------------------|-----|
|                        |                        |     |
| Part Description       | Part No.               | QTY |
| Adjustable Floor Glide | ADGLIDE-001            | 4   |
| Wrench                 | CLA-022-401-20410      | 1   |



| RTA Hardware (1) |         |                        |   |
|------------------|---------|------------------------|---|
| Hardware List    |         | Q'ty                   |   |
| Α                | 8       | Adjustable Floor Glide | 4 |
| В                | <u></u> | Wrench                 | 1 |



Diagram A