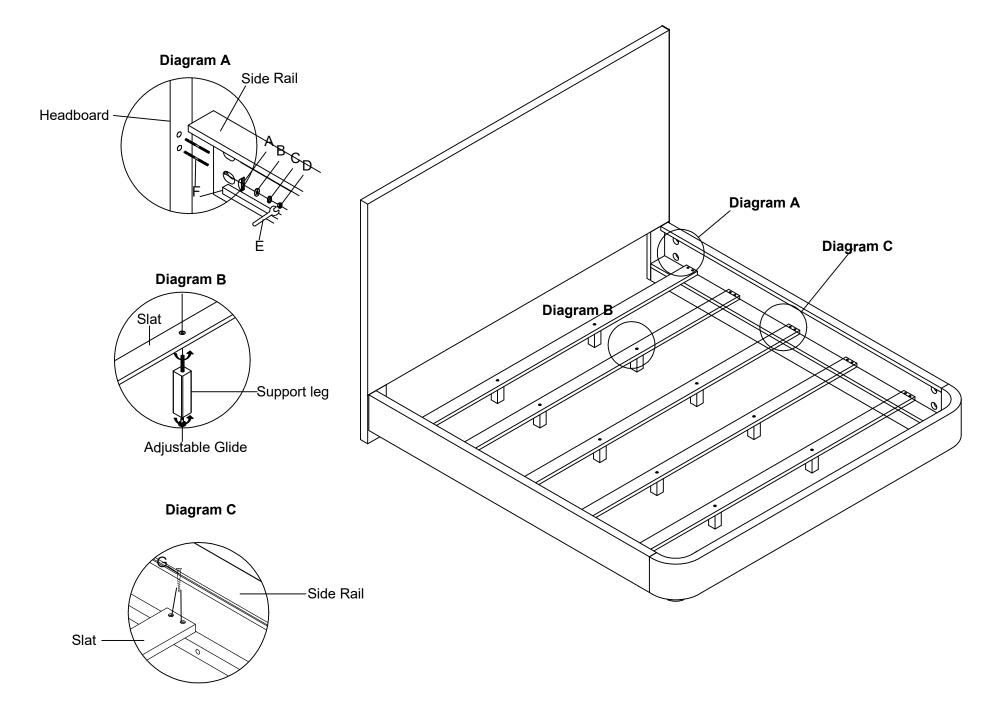

## TWO(2)PEOPLE AND PHILIP'S SCREWDRIVER REQUIRED

UNPACK ALL PARTS AND CHECK AGAINST PARTS LIST ON THIS INSTRUCTION SHEET BEFORE DISCARDING PACKING AND CARTON!!

- 1) Connect the side rial and headboard/footboard by bolt (F).
- 2) Assemble the side rail and headboard/footboard using the curved washer (A), flat washer (B), lock washer (C), and nut (D) by wrench (E), as shown in Diagram A.
- 3) Assemble the support leg on the slat, as shown in Diagram B.
- 4) Mount the assembled support slats (done in step 3) onto the cleat of side rails with screws (G). Use a Phillips Head Screwdriver to tighten screws, as shown in Diagram C.