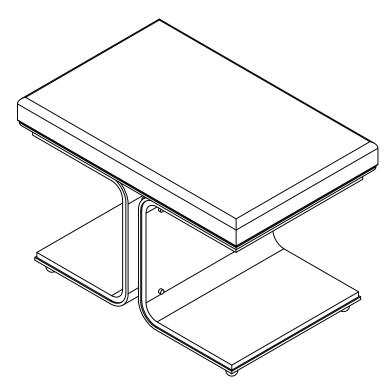

## CLA-022-081 BALANCE BEAM CARACOLE CLASSIC

## ASSEMBLY INSTRUCTIONS

PLEASE UNPACK ALL PARTS AND CHECK AGAINST PARTS LIST ON THIS INSTRUCTION SHEET BEFORE DISCARDING PACKING AND CARTON!!

1) For this is a set-up construction, So no extra assembly needed;