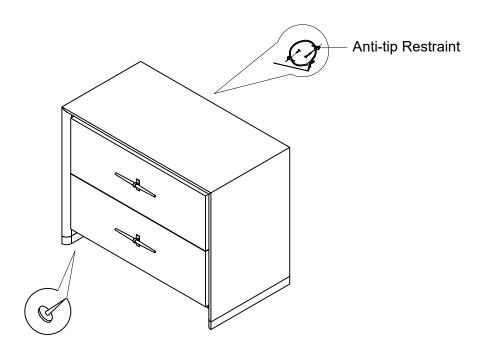

## PLEASE UNPACK ALL PARTS AND CHECK AGAINST PARTS LIST ON THIS INSTRUCTION SHEET BEFORE DISCARDING PACKING AND CARTON!!

This is a set-up case and no assembly is required except for anti-tip restraint strap. (follow instruction for anti-tip restraint assembly )

|                        | CLA-022-066 HANG UP LARGE NIGHTSTAND |        |
|------------------------|--------------------------------------|--------|
|                        |                                      |        |
| Part Description       | Part No.                             | QTY    |
| Anti-tip Restraint     | TIPKIT-001                           | 1      |
| Nail-in Floor Glide    | FIGLIDE-001                          | 4      |
| Drawer handle          | CLA-022-013-30309                    | 6      |
| Soft-closing Guide 14" | ABSOCLGUIDE-003                      | 2 sets |