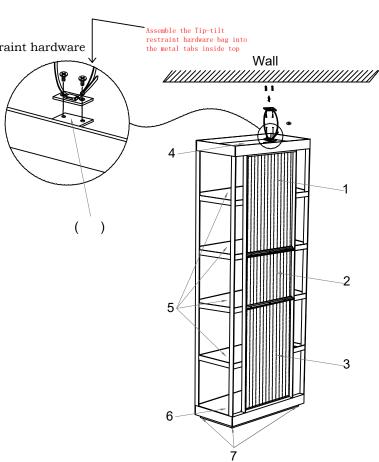

## PLEASE UNPACK ALL PARTS AND CHECK QUANTITY AGAINST PARTS LIST BEFORE DISCARDING PACKING CARTON!

Assembling Steps:

This is a set-up product, no assembling steps

Warning note: Please assemble the whole Etagere into the wall by Tip-tilt restraint hardware for safety

|               | CLA-021-812 |                        |                   |     |  |  |
|---------------|-------------|------------------------|-------------------|-----|--|--|
|               | SHELF LIFE  |                        |                   |     |  |  |
|               | Part List   |                        |                   |     |  |  |
| Hardware List |             |                        | Part Number       | QTY |  |  |
| 1             |             | Upper glass back       | CLA-021-812-029   | 1   |  |  |
| 2             |             | Middle glass back      | CLA-021-812 -0272 | 1   |  |  |
| 3             |             | Bottom glass back      | CLA-021-812-0160  | 1   |  |  |
| 4             |             | Top Panel              | CLA-021-812-055   | 1   |  |  |
| 5             |             | Middle shelf           | CLA-021-812-0116  | 4   |  |  |
| 6             |             | Bottom shelf           | CLA-021-812-027   | 1   |  |  |
| 7             | •           | Adjustable floor glide | CLA-021-812 -075  | 4   |  |  |

| RTA Hardware      |   |                                    |   |  |  |
|-------------------|---|------------------------------------|---|--|--|
| Hardware List QTY |   |                                    |   |  |  |
| А                 | Ü | Tip-tilt restraint<br>hardware Bag | 1 |  |  |