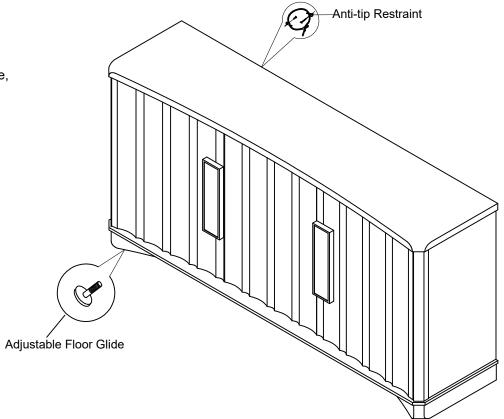

## PLEASE UNPACK ALL PARTS AND CHECK AGAINST PARTS LIST ON THIS INSTRUCTION SHEET BEFORE DISCARDING PACKING AND CARTON!!

This is a set-up case and no assembly is required except for anti-tip restraint strap. (follow instruction for anti-tip restraint assembly )

|                                 | CLA-021-683       |      |
|---------------------------------|-------------------|------|
|                                 | CRUSHING IT       |      |
| Part Description                | Part No.          | QTY  |
| Anti-tip Restraint              | CLA-021-066-30157 | 1    |
| Door Handle                     | CLA-021-683-40309 | 2    |
| Drawer Guide 11.8"              | CLA-021-683-40147 | 1set |
| Glass Holder                    | CLA-021-683-40450 | 3    |
| Adjustable Shelf with wine rack | CLA-021-683-40360 | 2    |
| End Adjustable Shelf            | CLA-021-683-4024  | 2    |
| Adjustable Shelf Pin            | CLA-021-532-2087  | 16   |
| Adjustable Floor Glide          | CLA-021-066-3075  | 4    |