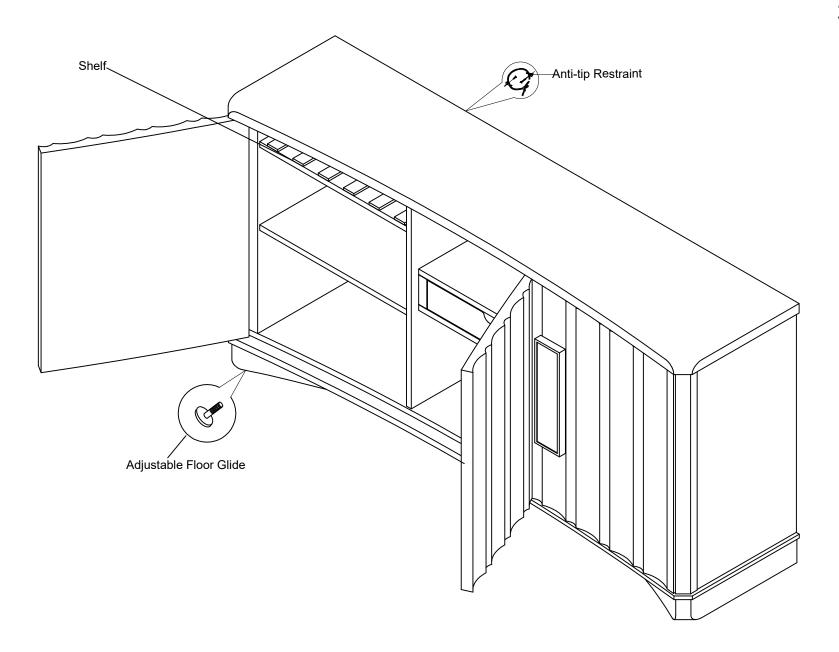

## PLEASE UNPACK ALL PARTS AND CHECK AGAINST PARTS LIST ON THIS INSTRUCTION SHEET BEFORE DISCARDING PACKING AND CARTON!!

This is a set-up case and no assembly is required except for anti-tip restraint strap. (follow instruction for anti-tip restraint assembly )

|                                 | CLA-021-683       |      |
|---------------------------------|-------------------|------|
|                                 | CRUSHING IT       |      |
| Part Description                | Part No.          | QTY  |
| Anti-tip Restraint              | CLA-021-066-30157 | 1    |
| Door Handle                     | CLA-021-683-40309 | 2    |
| Drawer Guide 11.8"              | CLA-021-683-40147 | 1set |
| Glass Holder                    | CLA-021-683-40450 | 3    |
| Adjustable Shelf with wine rack | CLA-021-683-40360 | 2    |
| End Adjustable Shelf            | CLA-021-683-4024  | 2    |
| Adjustable Shelf Pin            | CLA-021-532-2087  | 16   |
| Adjustable Floor Glide          | CLA-021-066-3075  | 4    |