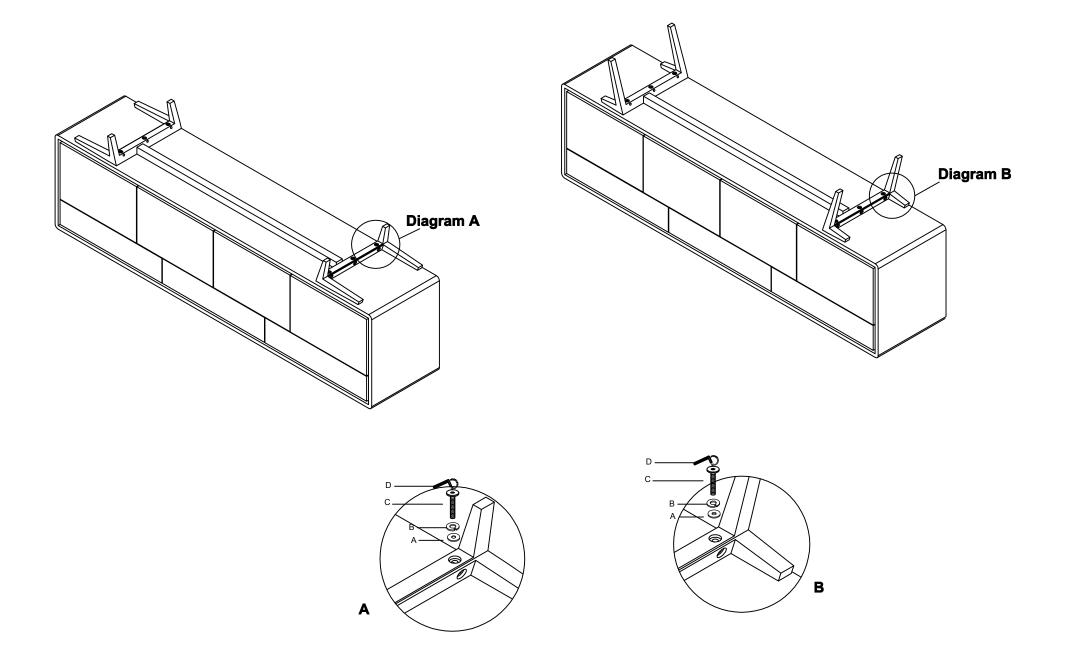

## PLEASE UNPACK ALL PARTS AND CHECK AGAINST PARTS LIST ON THIS INSTRUCTION SHEET BEFORE DISCARDING PACKING AND CARTON!!

- 1. Turn the cabinet face down on a clean ,soft surface.
- 2. The metal legs have high and low option and you can choose it and assemble if necessary. Attach Metal legs to case bottom using the flat washer (A), lock washer (B) and nut (C), tighten with wrench provided (D), as shown in Diagram A and B.
- 3. Turn the cabinet to upright position.

| RTA Hardware           |                   |      |
|------------------------|-------------------|------|
| Hardware List          |                   | Q'ty |
| Α                      | Flat Washer: 5/16 | 6    |
| В                      | Cock Washer: 5/16 | 6    |
| C Bolt 5/16(in)x55(mm) |                   | 6    |
| ם                      | Wrench            | 1    |