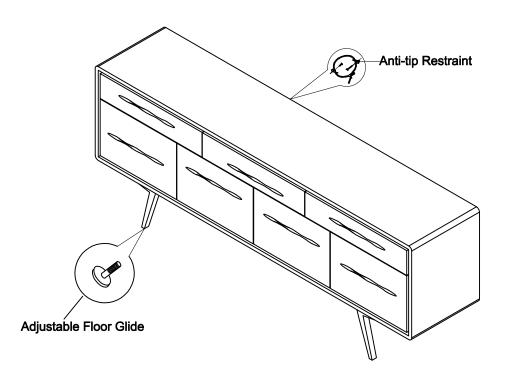

|                        | CLA-021-682       |     |
|------------------------|-------------------|-----|
|                        | HIGHS AND LOWS    |     |
| Part Description       | Part No.          | QTY |
| Anti-tip Restraint     | CLA-021-066-30157 | 1   |
| Drawer Handle          | CLA-021-682-40309 | 7   |
| Soft-closing Guide     | CLA-021-013-30424 | 3   |
| Magnetic Catch         | CLA-021-682-4012  | 4   |
| Metal Base             | CLA-021-682-4153  | 2   |
| Adjustable Floor Glide | CLA-021-066-3075  | 4   |
| RTA Hardware           | CLA-021-682-4001  | 1   |