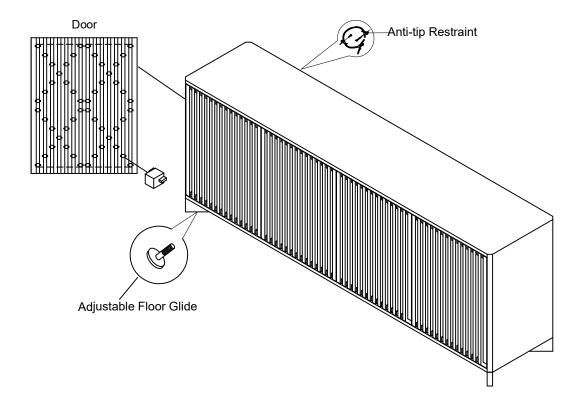

## PLEASE UNPACK ALL PARTS AND CHECK AGAINST PARTS LIST ON THIS INSTRUCTION SHEET BEFORE DISCARDING PACKING AND CARTON!!

This is a set-up case and no assembly is required except for anti-tip restraint strap. (follow instruction for anti-tip restraint assembly )

|                        | CLA-021-534       | CLA-021-534          |  |
|------------------------|-------------------|----------------------|--|
|                        | DIAMOND IN THE    | DIAMOND IN THE ROUGH |  |
| Part Description       | Part No.          | QTY                  |  |
| Anti-tip Restraint     | CLA-021-066-30157 | 1                    |  |
| Decorative metal       | CLA-021-534-20219 | 208                  |  |
| Magnetic Catch         | CLA-021-534-2012  | 4                    |  |
| End Adjustable Shelf   | CLA-021-534-2024  | 4                    |  |
| Drawer Glide 13.8"     | CLA-021-534-20143 | 2                    |  |
| Adjustable Floor Glide | CLA-021-011-3075  | 4                    |  |