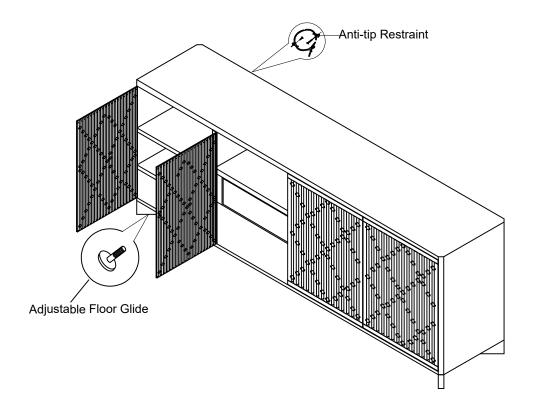

## PLEASE UNPACK ALL PARTS AND CHECK AGAINST PARTS LIST ON THIS INSTRUCTION SHEET BEFORE DISCARDING PACKING AND CARTON!!

This is a set-up case and no assembly is required except for anti-tip restraint strap. (follow instruction for anti-tip restraint assembly )

|                        | CLA-021-534       | CLA-021-534          |  |
|------------------------|-------------------|----------------------|--|
|                        | DIAMOND IN THE    | DIAMOND IN THE ROUGH |  |
| Part Description       | Part No.          | QTY                  |  |
| Anti-tip Restraint     | CLA-021-066-30157 | 1                    |  |
| Decorative metal       | CLA-021-534-20219 | 208                  |  |
| Magnetic Catch         | CLA-021-534-2012  | 4                    |  |
| End Adjustable Shelf   | CLA-021-534-2024  | 4                    |  |
| Drawer Glide 13.8"     | CLA-021-534-20143 | 2                    |  |
| Adjustable Floor Glide | CLA-021-011-3075  | 4                    |  |