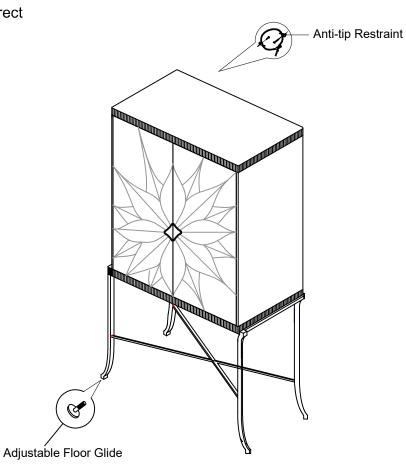

2) Follow instruction for anti-tip restraint assembly .

\*\*\* NOTE KEEP THIS SHEET !!! \*\*\*

In the unlikely event that you would need a replacement part for your furniture, please contact your local authorized Caracole International dealer. If you need replacement hardware quickly, it could be purchased from your local hardware store.

|                               | CLA-021-511       |       |
|-------------------------------|-------------------|-------|
|                               | HIGH EXPECTATIONS |       |
| Part Description              | Part No.          | QTY   |
| Anti-tip Restraint            | CLA-021-066-30157 | 1     |
| Drawer Guide 12"              | CLA-021-511-50147 | 2 set |
| Glass shelf                   | CLA-021-511-5028  | 2     |
| Drawer knob                   | CLA-021-452-3084  | 2     |
| Door handle                   | CLA-021-511-5309  | 1     |
| Middle stone                  | CLA-021-511-50171 | 1     |
| Light Strap with Touch Dimmer | CLA-021-511-50412 | 1     |
| Metal Base                    | CLA-021-511-50153 | 1     |
| Adjustable Floor Glide        | CLA-021-066-3075  | 4     |
| RTA Hardware(1)               | CLA-021-511-5001  | 1     |