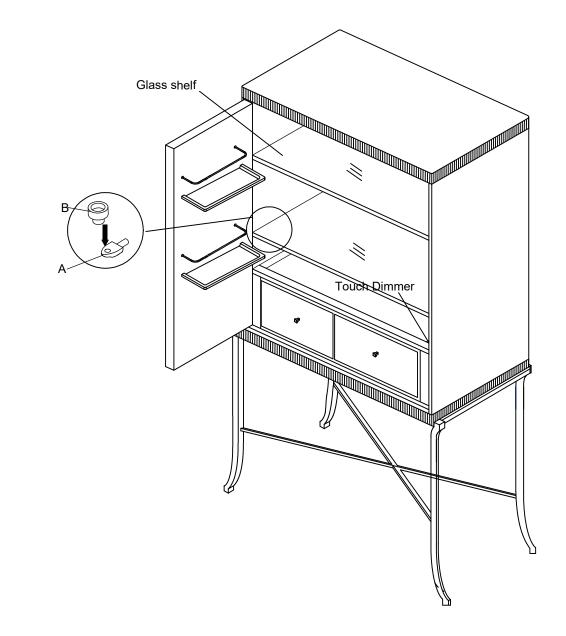

## PLEASE UNPACK ALL PARTS AND CHECK AGAINST PARTS LIST ON THIS INSTRUCTION SHEET BEFORE DISCARDING PACKING AND CARTON!!

1) Glass shelf is packaged at the case interior, please unpack it then put on the correct location, assembly the shelf pin first then put the glass shelf on the shelf pin.

|                               | CLA-021-511       |       |
|-------------------------------|-------------------|-------|
|                               | HIGH EXPECTATIONS |       |
| Part Description              | Part No.          | QTY   |
| Anti-tip Restraint            | CLA-021-066-30157 | 1     |
| Drawer Guide 12"              | CLA-021-511-50147 | 2 set |
| Glass shelf                   | CLA-021-511-5028  | 2     |
| Drawer knob                   | CLA-021-452-3084  | 2     |
| Door handle                   | CLA-021-511-5309  | 1     |
| Middle stone                  | CLA-021-511-50171 | 1     |
| Light Strap with Touch Dimmer | CLA-021-511-50412 | 1     |
| Metal Base                    | CLA-021-511-50153 | 1     |
| Adjustable Floor Glide        | CLA-021-066-3075  | 4     |
| RTA Hardware(1)               | CLA-021-511-5001  | 1     |

| RTA Hardware (1) |   |                         |   |
|------------------|---|-------------------------|---|
| Hardware List    |   | Q'ty                    |   |
| A                | S | Shelf Support with Hole | 8 |
| В                | 0 | Clear Bumper            | 8 |