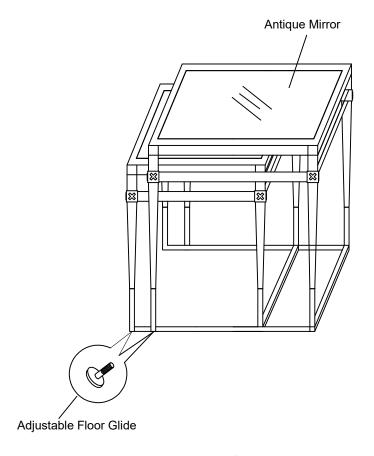

|                        | CLA-021-471 BETTER TOGETHER |     |
|------------------------|-----------------------------|-----|
|                        |                             |     |
| Part Description       | Part No.                    | QTY |
| Adjustable Floor Glide | CLA-021-011-3075            | 8   |