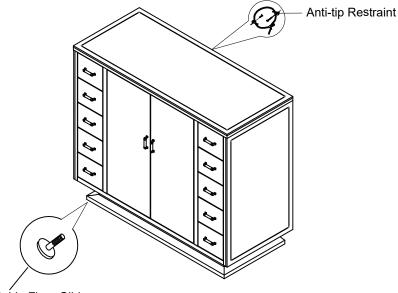

## PLEASE UNPACK ALL PARTS AND CHECK AGAINST PARTS LIST ON THIS INSTRUCTION SHEET BEFORE DISCARDING PACKING AND CARTON!!

This is a set-up case and no assembly is required except for anti-tip restraint strap. (follow instruction for anti-tip restraint assembly )

|                        | CLA-021-463<br>WHAT'S IN STORE? |     |
|------------------------|---------------------------------|-----|
|                        |                                 |     |
| Part Description       | Part No.                        | QTY |
| Anti-tip Restraint     | CLA-021-066-30157               | 1   |
| Drawer Pull            | CLA-021-463-3081                | 12  |
| Adjustable Floor Glide | CLA-021-011-3075                | 4   |

Adjustable Floor Glide