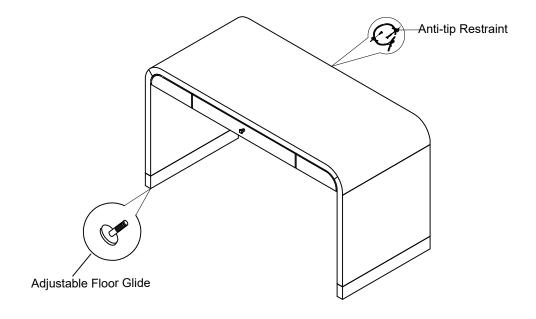

## PLEASE UNPACK ALL PARTS AND CHECK AGAINST PARTS LIST ON THIS INSTRUCTION SHEET BEFORE DISCARDING PACKING AND CARTON!!

This is a set-up case and no assembly is required except for anti-tip restraint strap. (follow instruction for anti-tip restraint assembly )

|                            | CLA-021-452       |       |
|----------------------------|-------------------|-------|
|                            | FREE FALL         |       |
| Part Description           | Part No.          | QTY   |
| Anti-tip Restraint         | CLA-021-066-30157 | 1     |
| Full Extension Guide 13.8" | CLA-021-452-30350 | 1 set |
| Metal Base                 | CLA-021-452-30153 | 2     |
| Drawer Knob                | CLA-021-452-3084  | 1     |
| Adjustable Floor Glide     | CLA-021-452-3075  | 4     |