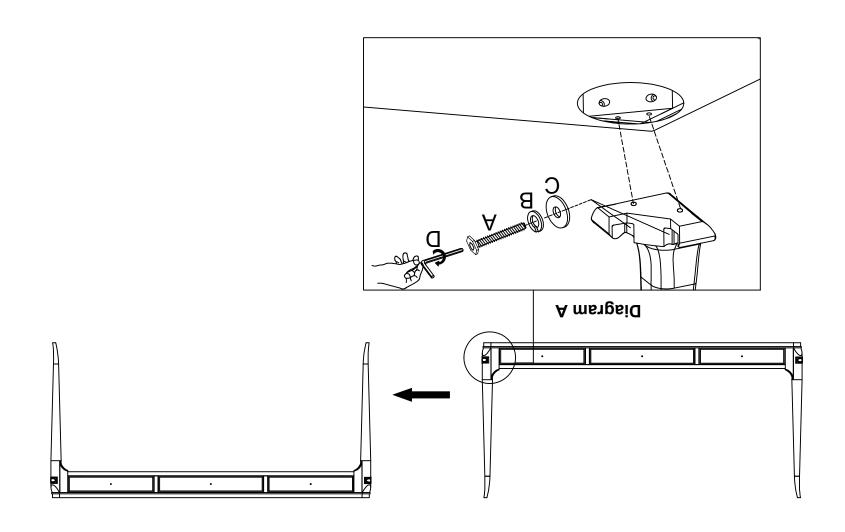

## ASSEMBLY INSTRUCTIONS TWO(2)PEOPLE REQUIRED

PLEASE UNPACK ALL PARTS AND CHECK AGAINST PARTS LIST ON THIS INSTRUCTION SHEET BEFORE **DISCARDING PACKING AND CARTON!!** 

- 1. Turn the table top face down on a smooth ,soft surface.
- 2. Attach legs to table top using the flat washer (A), lock washer (B) and nut (C), tighten with wrench provided (D) as shown in diagram A.
- 3. Turn the table to upright position.