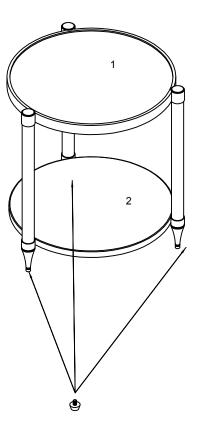

|               | CLA-021-417 |                        |                  |     |  |
|---------------|-------------|------------------------|------------------|-----|--|
|               | END GAME    |                        |                  |     |  |
| Part List     |             |                        |                  |     |  |
| Hardware List |             |                        | Part Number      | QTY |  |
| 1             | 0           | Top Panel              | CLA-021-417-055  | 1   |  |
| 2             |             | Bottom shelf           | CLA-021-417-027  | 1   |  |
| 3             | •           | Adjustable Floor Glide | CLA-021-417-075  | 3   |  |
| 4             | 2000        | Boit                   | CLA-021-417-0186 | 5   |  |
| 5             | 7           | Wrench                 | CLA-021-417-0410 | 1   |  |
| 6             | 4           | Screw                  | CLA-021-417-0183 | 5   |  |