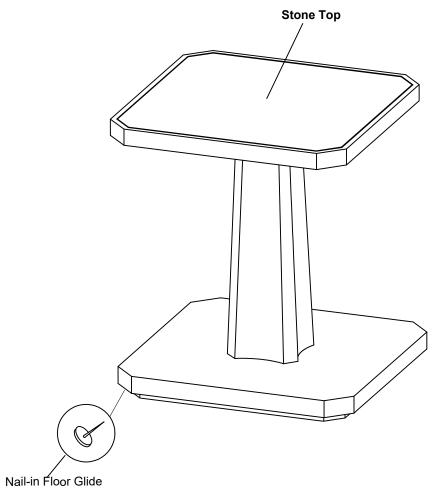

|                     | CLA-021-414       |     |
|---------------------|-------------------|-----|
|                     | ROCK ON           |     |
| Part Description    | Part No.          | QTY |
| Stone Top           | CLA-021-414-50171 | 1   |
| Nail-in Floor Glide | CLA-021-082-3086  | 4   |