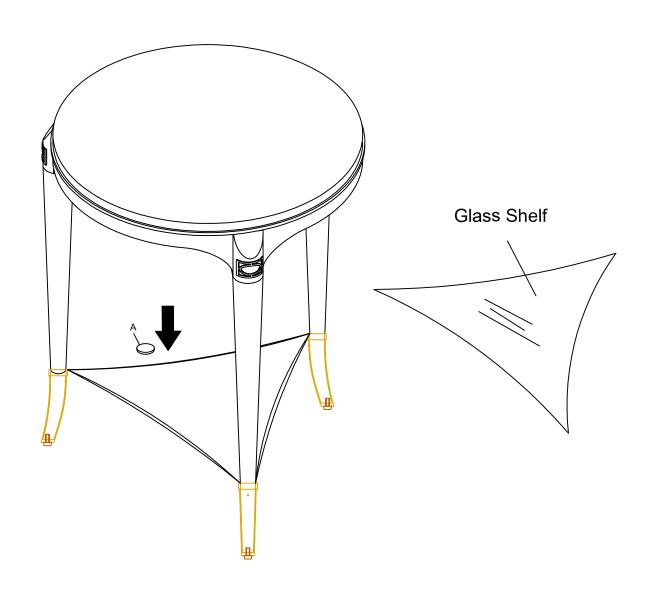

## ASSEMBLY INSTRUCTIONS

PLEASE UNPACK ALL PARTS AND CHECK AGAINST PARTS LIST ON THIS INSTRUCTION SHEET BEFORE DISCARDING PACKING AND CARTON!!

1) Turn the table to the upright position. Take out the Glass Pad (A) from hardware bag then attach the Glass Shelf onto the frame.