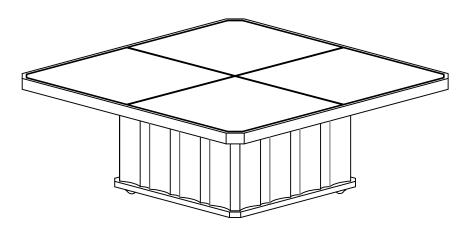

## CLA-021-404 SOLID AS A ROCK CARACOLE CLASSIC

|                  | CLA-021-404       |     |
|------------------|-------------------|-----|
|                  | SOLID AS A ROCK   |     |
| Part Description | Part No.          | QTY |
| Stone Top        | CLA-021-404-20171 | 4   |
| Caster           | CLA-021-081-3004  | 4   |