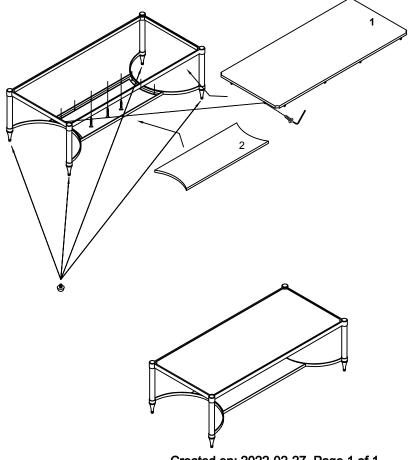

## PLEASE UNPACK ALL PARTS AND CHECK QUANTITY AGAINST PARTS LIST BEFORE DISCARDING PACKING CARTON!

This is a set-up product, No assembling steps

\*\*\* NOTE KEEP THIS SHEET \*\*\*

In the unlikely event that you would need a replacement part for your furniture, please contact your local authorized Schnadig International dealer. If you need replacement hardware quickly, it could be purchased from your local hardware store.

|               | CLA-021-403 |                        |                  |     |  |
|---------------|-------------|------------------------|------------------|-----|--|
|               |             | CHECK MATE             |                  |     |  |
|               |             | СН                     | ECK MATE         |     |  |
| Hardware List |             |                        | Part Number      | QTY |  |
| 1             | $\bigcirc$  | Top Panel              | CLA-021-403-055  | 1   |  |
| 2             | $\Diamond$  | Bottom shelf           | CLA-021-403-027  | 1   |  |
| 3             | 200         | Bolt                   | CLA-021-403-0186 | 12  |  |
| 4             | 7           | wrench                 | CLA-021-403-0410 | 1   |  |
| 5             | 1           | Screw                  | CLA-021-403-0183 | 16  |  |
| 6             | ٢           | Adjustable Floor Glide | CLA-021-403-075  | 4   |  |