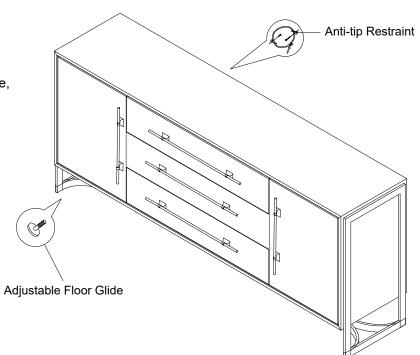

## PLEASE UNPACK ALL PARTS AND CHECK AGAINST PARTS LIST ON THIS INSTRUCTION SHEET BEFORE DISCARDING PACKING AND CARTON!!

This is a set-up case and no assembly is required except for anti-tip restraint strap. (follow instruction for anti-tip restraint assembly )

|                        | CLA-021-211       |              |  |
|------------------------|-------------------|--------------|--|
|                        | FOILED AGAIN      | FOILED AGAIN |  |
| Part Description       | Part No.          | QTY          |  |
| Anti-tip Restraint     | CLA-021-066-30157 | 1            |  |
| Drawer handle          | CLA-021-211-40309 | 3            |  |
| Door handle            | CLA-021-211-40241 | 2            |  |
| Soft-closing Guide     | CLA-021-013-30424 | 3            |  |
| Metal Base             | CLA-021-211-40153 | 2            |  |
| End Adjustable Shelf   | CLA-021-211-4024  | 4            |  |
| Adjustable Shelf Pin   | CLA-021-532-2087  | 16           |  |
| Adjustable Floor Glide | CLA-021-066-3075  | 8            |  |