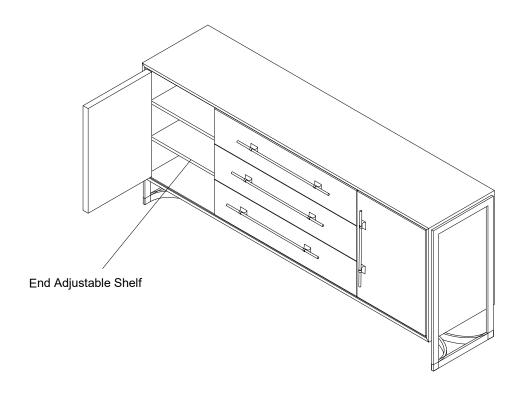

|                        | CLA-021-211       |              |  |
|------------------------|-------------------|--------------|--|
|                        | FOILED AGAIN      | FOILED AGAIN |  |
| Part Description       | Part No.          | QTY          |  |
| Anti-tip Restraint     | CLA-021-066-30157 | 1            |  |
| Drawer handle          | CLA-021-211-40309 | 3            |  |
| Door handle            | CLA-021-211-40241 | 2            |  |
| Soft-closing Guide     | CLA-021-013-30424 | 3            |  |
| Metal Base             | CLA-021-211-40153 | 2            |  |
| End Adjustable Shelf   | CLA-021-211-4024  | 4            |  |
| Adjustable Shelf Pin   | CLA-021-532-2087  | 16           |  |
| Adjustable Floor Glide | CLA-021-066-3075  | 8            |  |