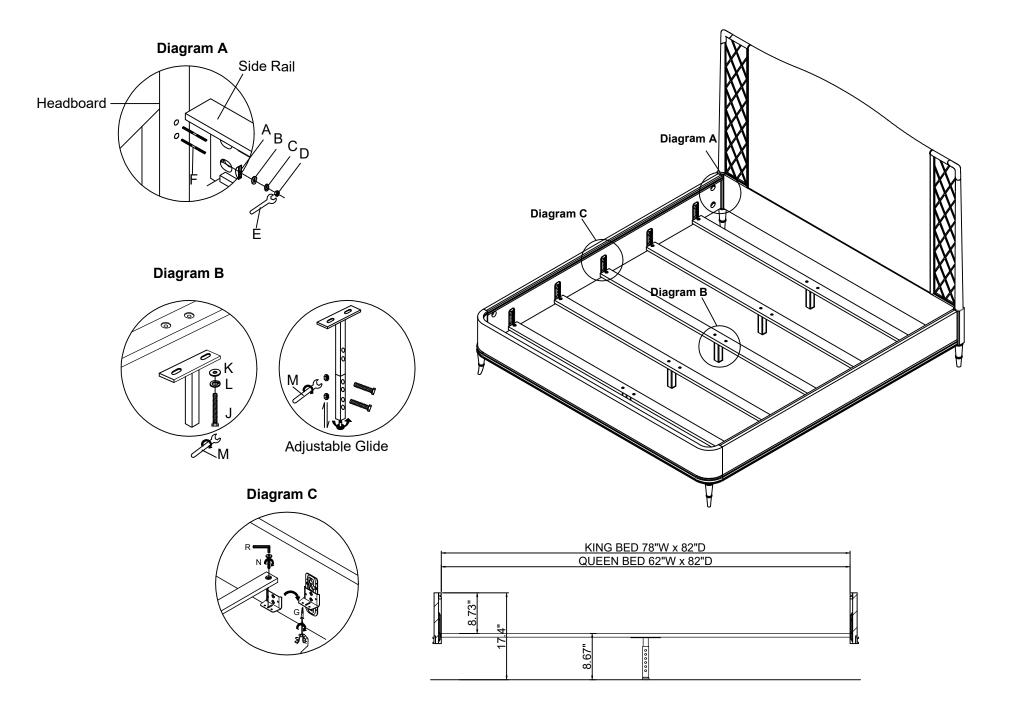

## UNPACK ALL PARTS AND CHECK AGAINST PARTS LIST ON THIS INSTRUCTION SHEET BEFORE DISCARDING PACKING AND CARTON!!

1) Connect the side rails and headboard / footboard by bolt (F).

Assemble the side rails and headboard / footboard using the curved washer (A), flat washer (B), lock washer (C), and nut (D) tighten with wrench provided (E), as shown in Diagram A.
Attach the support legs to slats using flat washer (K), lock washer (L) and bolt (J), tighten by wrench provided (M). Adjust the support leg if necessary as shown in Diagram B.
Attach the adjustable slats system (H) to the side rails and locked to a needed position, using Philips screw drive to tighten the screw (G) if necessary. Attach the assembled slats & support leg to the adjustable slats system using bolt (N), tighten by wrench provided (R). Using Philips screw drive to tighten the screw (G) if necessary as shown in Diagram C.