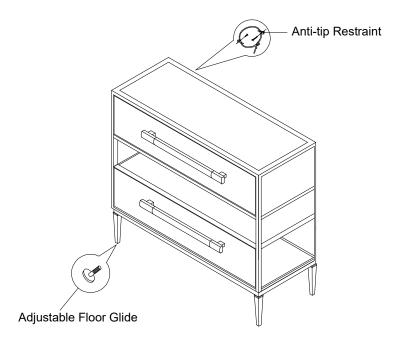

## PLEASE UNPACK ALL PARTS AND CHECK AGAINST PARTS LIST ON THIS INSTRUCTION SHEET BEFORE DISCARDING PACKING AND CARTON!!

This is a set-up case and no assembly is required except for anti-tip restraint strap. (follow instruction for anti-tip restraint assembly )

|                        | CLA-021-067       |     |
|------------------------|-------------------|-----|
|                        | DUAL IMPRESSIONS  |     |
| Part Description       | Part No.          | QTY |
| Anti-tip Restraint     | CLA-021-066-30157 | 1   |
| Drawer handle          | CLA-021-067-30309 | 2   |
| Soft-closing Guide     | CLA-021-066-30424 | 2   |
| Metal Frame            | CLA-021-067-30135 | 1   |
| Adjustable Floor Glide | CLA-021-066-3075  | 4   |